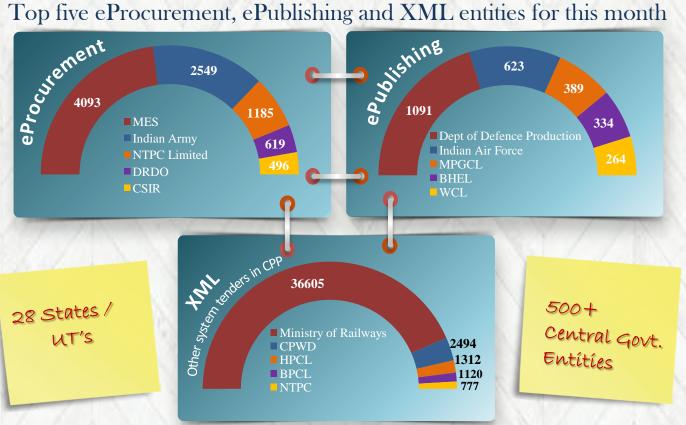

Top five eProcurement, ePublishing and XML entities for this month

Hindustan Copper Limited, Talcher Fertilizers Limited, Telecommunications Consultants India Limited. Damodar Valley Corporation, Ircon International, DDA, RCFL, BSNL, NTPC Limited, AAI, NHPC Limited, EIL, NALCO, Numaligarh Refinery, NHAI, FACL, REIL, THDC, DMRC, NHDC Ltd. HSCL, MTNL, Chennai Port Trust, Mumbai Port Trust, STC, NHIDC, BCPL, ALIMCO, Bridge and Roof, ITDC, POSOCO, PDIL, IOCL, CMRL, GSL, HSL, MIDHANI, BEL, Vizag Port Trust.

Labour Bureau, National Pension System Trust, EPFO, ESIC, AIIMS - New Delhi, Jodhpur, Raipur, Rishikesh, IIT- Delhi, Indore, Kanpur, Mandi, BHU Varanasi, IIM - Ahmedabad, Indore, Lucknow, IISER - Kolkata, Mohali, Pune, NIT -Calicut, Durgapur, Hamirpur, IWAI, National Council of Science Museums, JNU, JNPT, Film and Television Institute of India, IIEST Shibpur, VMMC and Safdarjung Hospital, Jamia Millia Islamia, National Institute of Ocean Technology, IGNOU, MES, FCI, DRDO, Department of Posts, ASI, Assam Rifles, BRO, BSF, Dir. Gen. Defence Estates(HQ), DARE, Indian Army, Indian Air Force, Indian Navy, ITI NDRF, Delhi Police, Indian Coast Guard, NSG, SSB, Ministry of Road Transport and Highways, CRPF, Department of Revenue, IDS, DeitY, Ministry of Shipping, GSI, Development Commissioner(MSME) Directorate General Health Services -MHFW, Madras Fertilizers, ITPO, DMS.