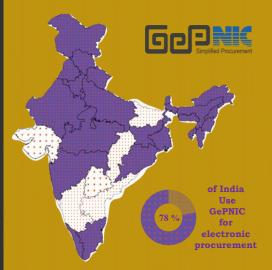

## Cumulative information of GePNJC over the years:

# Tenders 46.4 Lakh # Value of Tenders ₹ 66 Lakh Crores

# Bidders 3.5 Lakh # Dept Users 2.8 Lakh

Guidelines regarding Shortfall
Documents
(Pls refer Manual for Procurement of
Goods, Para 7 - point 7.3.5)

" During evaluation and comparison of bids, the purchaser may, at his discretion, ask the bidder for clarifications on the bid. The request for clarification shall be given, asking the tenderer to respond by a specified date, and also mentioning that, if the tenderer does not comply or respond by the date, his tender will be liable to be rejected. Depending on the outcome, such tenders are to be ignored or considered further. No change in prices or substance of the bid shall be sought, offered or permitted. No post bid clarification at the initiative of the bidder shall be entertained. The shortfall information/ documents should be sought only in case of historical documents which preexisted at the time of the tender opening and which have not undergone change since then. These should be called only on basis of the recommendations of the TC. "