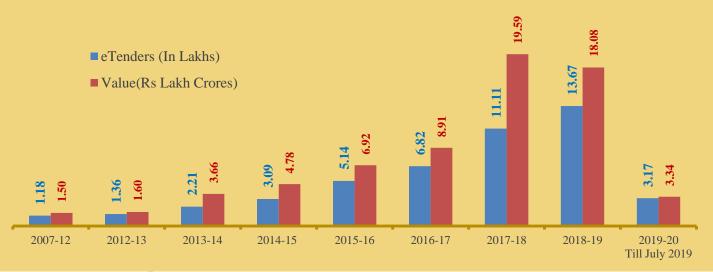

### **GePNIC Performance over the years**

### Cumulative information of GePNJC over the years :

| # Tenders<br>47.69<br>Lakh<br># Value<br>of<br>Tenders<br>₹ 66.40<br>Lakh<br>Crores | # Bidders<br>3.5 Lakh | # Dept<br>Users<br>2.8 Lakh |
|-------------------------------------------------------------------------------------|-----------------------|-----------------------------|
|-------------------------------------------------------------------------------------|-----------------------|-----------------------------|