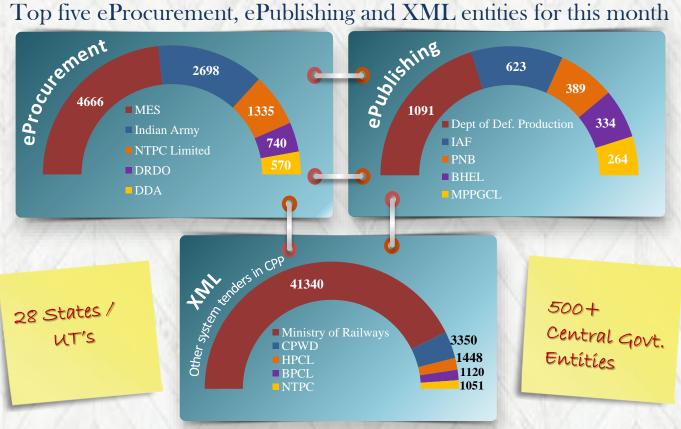

support-eproc@nic.in                |  |
| No. of Payments done through online    | 1,41,600          | # Calls attended by            | 52.12                               |  |
| Value of payment done through online   | ₹ 667.42 Cr.      | helpdesk                       | 53,12                               |  |
| # Visitors this month                  | 17,15,553         | # Mails handled by<br>helpdesk | 5,68                                |  |
| # Department Users up to the month     | 2,83,002          |                                | At National Institut<br>of Financia |  |
| # Bidders/ Contractors up to the month | 3,50,000          | MDP by Min of Finance          | Managemen<br>Faridabad (NIFM)       |  |

### Top five eProcurement, ePublishing and XML entities for this month



## MAJOR USERS

Public Financial Management System, Hindustan Copper Limited, Talcher Fertilizers Limited. Telecommunications Consultants India Limited. Damodar Valley Corporation, Ircon International, DDA. RCFL. BSNL. NTPC Limited, AAI, NHPC Limited, EIL, NALCO, Numaligarh Refinery, NHAI, FACL, REIL, THDC. DMRC, NHDC Ltd. HSCL, MTNL, Chennai Port Trust, Mumbai Port NHIDC, Trust. STC. BCPL. ALIMCO, Bridge and Roof, ITDC, POSOCO, PDIL, IOCL, CMRL, GSL, HSL, MIDHANI, BEL, Vizag Port Trust.

Labour Bureau, National Pension System Trust, EPFO, ESIC, AIIMS - New Delhi, Jodhpur, Raipur, Nagpur, Rishikesh, IIT- Delhi, Indore, Kanpur, Mandi, BHU Varanasi, Ropar IIM – Ahmedabad, Indore, Lucknow, IISER – Kolkata, Mohali, Pune, NIT - Calicut, Durgapur, Hamirpur, IWAI, National Council of Science Mu