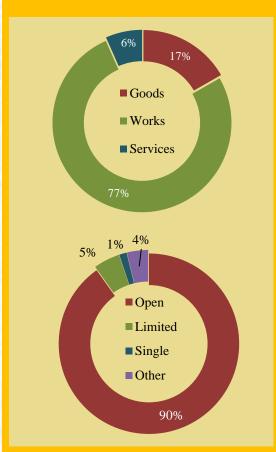

"Buy Back option can be configured using a price bid template. Look for it under download section of CPP eProcure.gov.in/eprocure/app" Over all Statistics Category wise and Tender type wise