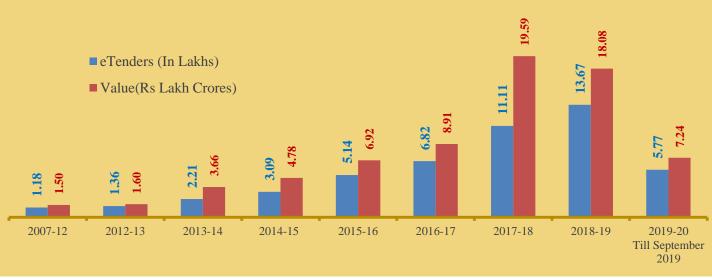

#### **GePNIC Performance over the years**

# NEWSLETTER September 2019

Cumulative information of GePNJC over the years :

| # Tenders<br>50.29<br>Lakh | # Value<br>of<br>Tenders<br>₹ 71.30<br>Lakh<br>Crores | # Bidders<br>3.5<br>Lakh | # Dept<br>Users<br>2.9<br>Lakh |
|----------------------------|-------------------------------------------------------|--------------------------|--------------------------------|
|----------------------------|-------------------------------------------------------|--------------------------|--------------------------------|