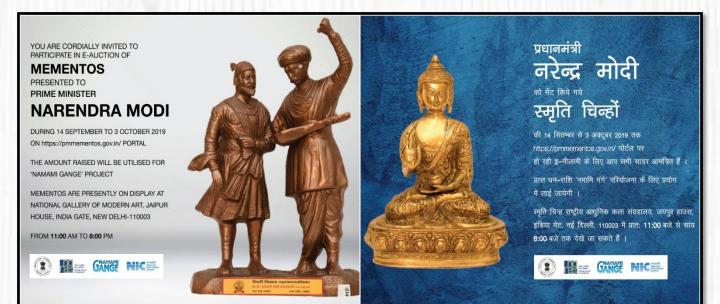

#### https://pmmementos.gov.in - (Designed, Developed & Implemented by NIC)

The portal for E-auction of Gifts items presented to Hon'ble Prime Minister Shri Narendra Modi, was inaugurated on 14<sup>th</sup> Sep 2019 by Hon'ble Union Minister of State for Culture and Tourism (I/C) Shri Prahlad Singh Patel at National Gallery of Modern Art. Anyone across India can participate and join hands in the Noble cause.

The proceeds of auctions are going to a noble cause to 'Namami Gange', a Central government project to clean the River Ganga.

The auction is still ongoing till 17 October 2019.