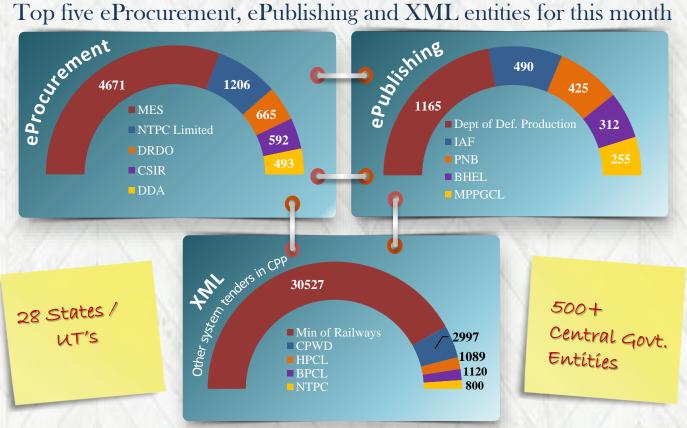

| helpdesk                                | 47,931                                |  |  |
| # Visitors this month                     | 5,21,181               | # Mails handled by<br>helpdesk          | 4,832                                 |  |  |
| # Department Users up to the month        | 2,95,171               |                                         | At National Institute<br>of Financial |  |  |
| # Bidders/ Contractors<br>up to the month | 3,50,000               | MDP by Min of Finance                   | Management,<br>Faridabad (NIFM).      |  |  |
|                                           |                        |                                         |                                       |  |  |

## Top five eProcurement, ePublishing and XML entities for this month



# MAJOR USERS

Ministry of Culture, VOCPT. AAICLAS, Hindustan Copper Limited, Limited, Fertilizers Talcher Telecommunications Consultants India Limited. Damodar Valley Corporation, Ircon International, DDA, RCFL. BSNL, NTPC Limited, AAI, NHPC Limited, EIL, NALCO, Numaligarh Refinery, NHAI, FACL, REIL, THDC, DMRC, NHDC Ltd. HSCL, MTNL, Chennai Port Trust, Mumbai Port Trust, STC, NHIDC, BCPL, ALIMCO, Bridge and Roof, ITDC, POSOCO, PDIL, IOCL, CMRL, GSL, HSL, MIDHANI, BEL, Vizag Port Trust.

ICMR, CWC, Labour Bureau, National Pension System Trust, EPFO, ESIC, AIIMS - New Delhi, Jodhpur, Raipur, Nagpur, Rishikesh, IIT- Delhi, Indore, Kanpur, Mandi, BHU Varanasi, Ropar IIM - Ahmedabad, Indore, Lucknow, IISER - Kolkata, Mohali, Pune, NIT - Calicut, Durgapur, Hamirpur, IWAI, National Council of