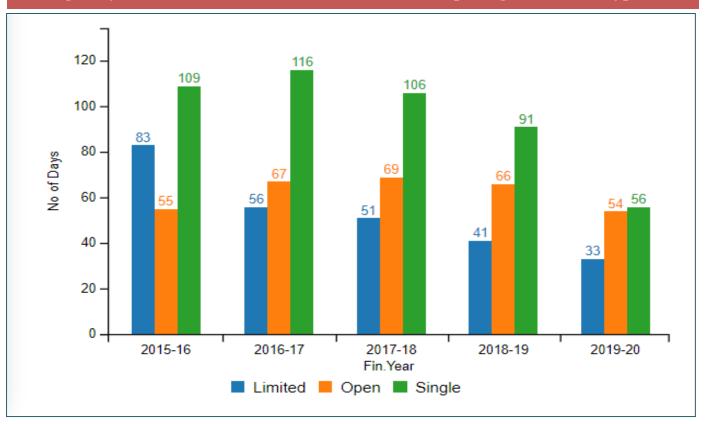

ne through online       | 1,72,138          | # Calls attended by 41,415                             |
| Value of payment done through online      | ₹ 903.08 Cr.      | helpdesk                                               |
| # Visitors this month                     | 72,678            | # Mails handled by 4,823<br>helpdesk                   |
| # Department Users up<br>to the month     | 3,16,539          | At National Institute<br>of Financial                  |
| # Bidders/ Contractors<br>up to the month | 3,50,000          | MDP by Min of Finance Management,<br>Faridabad (NIFM). |
|                                           |                   |                                                        |

Average Days from NIT Publication to Financial Bid Opening for CPPP - Type wise



# MAJOR USERS

Ministry of Culture, VOCPT, AAICLAS, Hindustan Copper Limited, Talcher Fertilizers Limited, Telecommunications Consultants India Limited. Damodar Valley Corporation, Ircon International, DDA, RCFL, BSNL, NTPC Limited, AAI, NHPC Limited, EIL, NALCO, Numaligarh Refinery, NHAI, FACL, REIL, THDC, DMRC, NHDC Ltd. HSCL, MTNL, Chennai Port Trust, Mumbai Port Trust, STC, NHIDC, BCPL, ALIMCO, Bridge and Roof, ITDC, POSOCO, PDIL,

IOCL, CMRL, GSL, HSL, MIDHANI, BEL, Vizag Port Trust.

ICMR, CWC, Labour Bureau, National Pension System Trust, EPFO, ESIC, AIIMS - New Delhi, Jodhpur, Raipur, Nagpur, Rishikesh, IIT- Delhi, Indore, Kanpur, Mandi, BHU Varanasi, Ropar IIM – Ahmedabad, Indore, Lucknow, IISER – Kolkata, Mohali, Pune, NIT - Calicut, Durgapur, Hamirpur, IWAI, National Council o