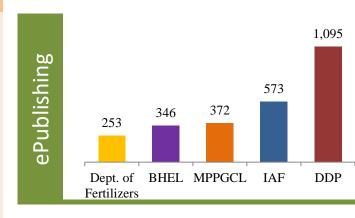

ession on eProcurement for Solar Energy Corporation of India - Ministry of New and Renewable Energy.

Two day eProcurement training for National Fertilizers Limited - Ministry of Chemicals & Fertilizers, Food Corporation of India -Ministry of Consumer Affairs, Tamil Nadu Slum Clearance Board Chennai. Scooters India Limited (Lucknow)- Ministry of Heavy Industries and Public Enterprises, Central Council for Research in Homoeopathy Kottayam - Ministry of Health and Family Welfare, IOAGPL - Ministry of Corporate Affairs.

As part of MDP, "Training on Public Procurement" organised by DoE, Min of Finance at National Institute of Financial Management, Faridabad, three training was conducted during the month of January 2020.

# Top five eProcurement, ePublishing and XML entities for this month







### Monthly Statistics and Support / Assistance (eprocure.gov.in)

| # SMS Sent                                | 20,38,856         | Mon – Fri                                              |
|-------------------------------------------|-------------------|--------------------------------------------------------|
| # Mails Sent                              | 29,41,679         | Daily Web Learning (2.30- 4.30 PM                      |
| # PMU Mail                                | 1,724             | (eprocure.gov.in) <u>http://webcon.nic.in/</u>         |
| # Tender                                  | 1,26,800          | <b>Centralized 24 X 7</b> 0120-4200462                 |
| <b># Value of Tenders</b>                 | ₹ 2,36,725.80 Cr. | Telephonic Help Desk & 0120-4001002