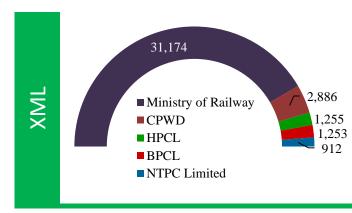

sion on eProcurement for Solar Energy Corporation of India - Ministry of New and Renewable Energy.

Two day eProcurement training for National Fertilizers Limited - Ministry of Chemicals & Fertilizers, Food Corporation of India -Ministry of Consumer Affairs, Tamil Nadu Slum Clearance Board Chennai. Scooters India Limited (Lucknow)- Ministry of Heavy Industries and Public Enterprises, Central Council for Research in Homoeopathy Kottayam - Ministry of Health and Family Welfare, IOAGPL - Ministry of Corporate Affairs.

As part of MDP, "Training on Public Procurement" organised by DoE, Min of Finance at National Institute of Financial Management, Faridabad, three training was conducted during the month of January 2020.

# Top five eProcurement, ePublishing and XML entities for this month







### Monthly Statistics and Support / Assistance (eprocure.gov.in)

| # SMS Sent                                | 20,38,856         | Mon – Fri                                              |
|-------------------------------------------|-------------------|--------------------------------------------------------|
| # Mails Sent                              | 29,41,679         | Daily Web Learning (2.30- 4.30 PM                      |
| # PMU Mail                                | 1,724             | (eprocure.gov.in) <u>http://webcon.nic.in/</u>         |
| # Tender                                  | 1,26,800          | <b>Centralized 24 X 7</b> 0120-4200462                 |
| <b># Value of Tenders</b>                 | ₹ 2,36,725.80 Cr. | Telephonic Help Desk & 0120-4001002