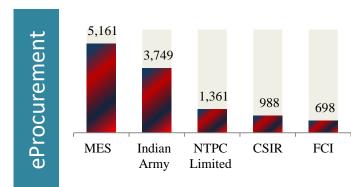

Session on eProcurement for Solar Energy Corporation of India - Ministry of New and Renewable Energy.

Two day eProcurement training for National Fertilizers Limited - Ministry of Chemicals & Fertilizers, Food Corporation of India -Ministry of Consumer Affairs, Tamil Nadu Slum Clearance Board Chennai. Scooters India Limited (Lucknow)- Ministry of Heavy Industries and Public Enterprises, Central Council for Research in Homoeopathy Kottayam - Ministry of Health and Family Welfare, IOAGPL - Ministry of Corporate Affairs.

As part of MDP, "Training on Public Procurement" organised by DoE, Min of Finance at National Institute of Financial Management, Faridabad, three training was conducted during the month of January 2020.

# Top five eProcurement, ePublishing and XML entities for this month







### Monthly Statistics and Support / Assistance (eprocure.gov.in)

| # SMS Sent                                | 20,38,856         | Mon – Fri                                              |
|-------------------------------------------|-------------------|--------------------------------------------------------|
| # Mails Sent                              | 29,41,679         | Daily Web Learning (2.30- 4.30 PM                      |
| # PMU Mail                                | 1,724             | (eprocure.gov.in) <u>http://webcon.nic.in/</u>         |
| # Tender                                  | 1,26,800          | <b>Centralized 24 X 7</b> 0120-4200462                 |
| <b># Value of Tenders</b>                 | ₹ 2,36,725.80 Cr. | Telephonic Help Desk & 0120-4001002