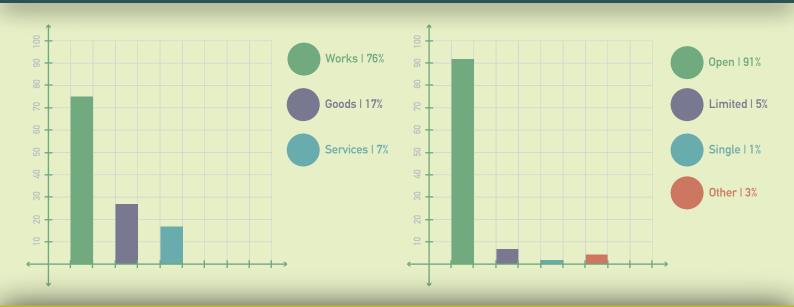

#### It facilitates:

ePublishing - Publishing of tender enquiries, corrigendum & award of contract details.

XML - Facilitates publishing of tender comprehensive information of other eProcurement system

eProcurement - Facilitated through - GePNIC<sup>®</sup> implemented in 550+ Central Government Ministries/ Departments and Public Sector Units, it is also being rolled out across India in 30 State Government /UTs.