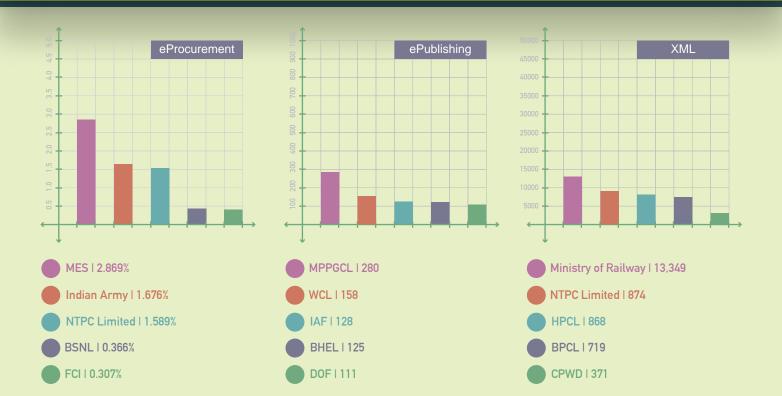

was given to officials of Bharat Heavy Electricals Limited (BHEL) - Ministry of Heavy Industries & Public Enterprises through Video conferencing. Half day presentation on developed new features was given to the official of National Highways Authority of India -Ministry of Road Transport and Highways through video conferencing. A day long webinar session based training programme conducted for the benefit of BHEL officers. The session was well received and attended by around 400 participants.

Training on - eAuction for Reverse & Forward - Single Lot, Multi Lot through Webcon for benefit of eProcurement Coordinators as well as Support Executives was conducted in which 125 participants throughout the country participated.

#### Top five eProcurement, ePublishing, XML entities for this month





## **Monthly Statistics and Support / Assistance** in the month of April 2020

| # SMS Sent                                   | 58,05,598           |
|----------------------------------------------|---------------------|
| # Mails Sent                                 | 11,92,184           |
| # PMU Mail                                   | 1,403               |
| # Tender                                     | 43,807              |
| # Value of Tenders                           | ₹ 84,080.51 Cr.     |
| Award of Contract (AoC)                      | 13,100              |
| No. of Payments done through online          | 31,598              |
| Value of payment done through online         | ₹ <b>265.10 Cr.</b> |
| # Visitors this month                        | 1,06,196            |
| # Dep