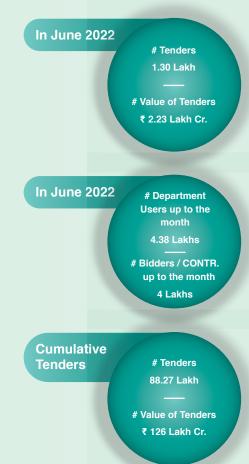

# Monthly Statistics (https://eprocure.gov.in)

| SMS alert                            | 21,91,498      |
|--------------------------------------|----------------|
| Mails alert                          | 28,43,455      |
| # Tender                             | 1,30,225       |
| Value of Tenders                     | ₹ 2,23,251 Cr. |
| Award of Contract (AoC)              | 36,221         |
| # Payments done<br>through online    | 1,58,359       |
| Value of payment done through online | ₹ 1,540 Cr.    |
| # Visitors this month                | 2,04,180       |

# NIC eProcurement (GePNIC®) Tender Statistics for the Month of June - 2022

|        |                                     | Current Financial Year - 2022-23 |                          |            |                              |        |                         | O         | a Tanadana                         | Bid A | wards                                   |  |
|--------|-------------------------------------|----------------------------------|--------------------------|------------|------------------------------|--------|-------------------------|-----------|------------------------------------|-------|-----------------------------------------|--|
|        | State/Organization                  | During the Month<br>(June 2022)  |                          |            | Previous Month<br>(May 2022) |        | Up to the month 2022-23 |           | Cumulative Tenders since inception |       | 2022-23<br>Up to the Month              |  |
| SI.No. |                                     | No.                              | Value (Rs.<br>in crores) | No.        | Value (Rs. in crores)        | No.    | Value (Rs. in crores)   | No.       | Value (Rs. in<br>crores)           | No.   | Contract<br>Value<br>(Rs. in<br>crores) |  |
| Α      | Central Public Proc                 | curement Po                      | rtal                     |            |                              |        |                         |           |                                    |       |                                         |  |
| 1      | Defence<br>Establishments           | 7,761                            | 4,851                    | 6,683      | 3,871                        | 19,702 | 13,226                  | 1,94,358  | 1,18,528                           | 5,321 | 4,40                                    |  |
| 2      | Central Govt<br>Organisation        | 5,846                            | 63,108                   | 5,266      | 13,439                       | 15,968 | 90,019                  | 10,29,302 | 35,48,221                          | 1,839 | 28,8                                    |  |
| 3      | Central CPSEs                       | 3,275                            | 24,660                   | 3,052      | 1,84,902                     | 9,245  | 2,32,381                | 1,19,603  | 15,35,730                          | 1,634 | 18,7                                    |  |
| 4      | Pradhan Mantri<br>Gram Sadak Yojana | 785                              | 2,142                    | 904        | 3,974                        | 3,240  | 13,157                  | 1,83,249  | 5,03,927                           | 467   | 2,8                                     |  |
|        | SUB TOTAL                           | 17,667                           | 94,761                   | 15,905     | 2,06,187                     | 48,155 | 3,48,783                | 15,26,512 | 57,06,406                          | 9,261 | 54,8                                    |  |
| В      | Major Central Publi                 | ic Sector En                     | terprises & De           | fence PSUs |                              |        |                         |           |                                    |       |                                         |  |
| 1      | Coal India Limited                  | 3,154                            | 19,309                   | 2,598      | 11,726                       | 7,213  | 39,952                  | 2,64,901  | 5,06,458                           | 6,451 | 19,3                                    |  |
| 2      | Bharat Heavy<br>Electricals Limited | 1,481                            | 1,313                    | 1,515      | 528                          | 4,319  | 2,477                   | 14,559    | 11,018                             | 71    | 1                                       |  |
| 3      | NTPC Limited                        | 1,242                            | 352                      | 1,197      | 11,018                       | 3,895  | 19,215                  | 65,754    | 1,31,288                           | 314   | 1,0                                     |  |
| 3      | Indian Oil Corp Ltd                 | 1,233                            | 5,821                    | 1,098      | 3,535                        | 3,434  | 12,775                  | 1,55,606  | 3,18,051                           | 1,615 | 5,7                                     |  |
| 4      | Defence PSUs #                      | 301                              | 127                      | 293        | 86                           | 898    | 472                     | 25,908    | 14,792                             | 62    |                                         |  |
| 5      | Chennai Petroleum<br>Corp Ltd       | 56                               | 1                        | 59         | 0                            | 173    | 1                       | 8,709     | 370                                | 19    |                                         |  |
|        | SUB TOTAL                           | 7,467                            | 26,922                   | 6,760      | 26,893                       | 19,932 | 74,892                  | 5,35,437  | 9,81,978                           | 8,532 | 26,4                                    |  |

# NIC eProcurement (GePNIC®) Tender Statistics for the Month of June - 2022

|                               | NIC eProcurement (GePNIC) Tender Statistics for the Month of June - 2022 |                                  |                          |                              |                       |                         |                       |                                    |                       |                            |                                         |  |
|-------------------------------|--------------------------------------------------------------------------|----------------------------------|--------------------------|------------------------------|-----------------------|-------------------------|-----------------------|------------------------------------|-----------------------|----------------------------|-----------------------------------------|--|
|                               | State/Organization                                                       | Current Financial Year - 2022-23 |                          |                              |                       |                         |                       | Bid Awards                         |                       |                            |                                         |  |
| SI.No.                        |                                                                          | During the Month<br>(June 2022)  |                          | Previous Month<br>(May 2022) |                       | Up to the month 2022-23 |                       | Cumulative Tenders since inception |                       | 2022-23<br>Up to the Month |                                         |  |
|                               |                                                                          | No.                              | Value (Rs.<br>in crores) | No.                          | Value (Rs. in crores) | No.                     | Value (Rs. in crores) | No.                                | Value (Rs. in crores) | No.                        | Contract<br>Value<br>(Rs. in<br>crores) |  |
| C) States & Union Territories |                                                                          |                                  |                          |                              |                       |                         |                       |                                    |                       |                            |                                         |  |
| 1                             | Uttar Pradesh                                                            | 13,456                           | 8,927                    | 19,441                       | 31,909                | 53,724                  | 69,321                | 10,96,007                          | 11,75,910             | 7,651                      | 3,800                                   |  |
| 2                             | Maharashtra                                                              | 17,584                           | 20,466                   | 17,129                       | 18,745                | 48,258                  | 49,884                | 13,39,669                          | 8,28,492              | 20,971                     | 25,192                                  |  |
| 3                             | Jammu & Kashmir                                                          | 21,585                           | 4,040                    | 12,441                       | 4,804                 | 41,302                  | 12,981                | 4,10,590                           | 1,68,159              | 76                         | 14                                      |  |
| 4                             | Rajasthan                                                                | 9,477                            | 10,809                   | 10,311                       | 27,274                | 28,498                  | 51,089                | 4,84,880                           | 8,26,252              | 1,220                      | 4,983                                   |  |
| 5                             | Madhya Pradesh                                                           | 2,381                            | 6,911                    | 8,839                        | 31,185                | 17,446                  | 48,365                | 2,31,866                           | 4,66,832              | 7,974                      | 16,248                                  |  |
| 6                             | West Bengal                                                              | 10,210                           | 4,766                    | 8,368                        | 10,578                | 28,253                  | 18,694                | 7,21,510                           | 3,60,728              | 14,307                     | 5,820                                   |  |
| 7                             | Haryana                                                                  | 4,929                            | 4,666                    | 5,487                        | 4,987                 | 15,198                  | 14,524                | 2,86,953                           | 1,94,925              | 7,279                      | 21,45,187                               |  |
| 8                             | Kerala                                                                   | 5,321                            | 4,385                    | 5,271                        | 3,732                 | 15,243                  | 12,414                | 6,70,411                           | 2,74,640              | 14,886                     | 5,792                                   |  |
| 9                             | Tamil Nadu                                                               | 4,034                            | 3,858                    | 3,892                        | 5,061                 | 11,042                  | 13,060                | 2,64,185                           | 2,68,314              | 1,805                      | 5,407                                   |  |
| 10                            | Odisha                                                                   | 3,459                            | 3,916                    | 2,873                        | 4,752                 | 8,702                   | 12,184                | 3,83,530                           | 3,44,676              | 1,172                      | 1,273                                   |  |
| 11                            | NCT of Delhi                                                             | 3,095                            | 1,434                    | 2,782                        | 2,703                 | 7,547                   | 6,093                 | 2,82,401                           | 1,50,078              | 305                        | 229                                     |  |
| 12                            | Punjab                                                                   | 1,949                            | 13,235                   | 2,550                        | 811                   | 6,629                   | 14,736                | 1,80,248                           | 1,16,544              | 4,863                      | 2,635                                   |  |
| 13                            | Himachal Pradesh                                                         | 1,451                            | 1,156                    | 1,443                        | 1,208                 | 4,712                   | 4,326                 | 88,378                             | 62,153                | 1,302                      | 1,311                                   |  |
| 14                            | Uttarakhand                                                              | 1,319                            | 883                      | 1,333                        | 1,307                 | 4,074                   | 3,675                 | 51,426                             | 1,00,471              | 203                        | 427                                     |  |
| 15                            | Jharkhand                                                                | 1,218                            | 2,600                    | 703                          | 3,684                 | 3,022                   | 9,299                 | 75,934                             | 3,18,263              | 62                         | 503                                     |  |
| 16                            | Tripura                                                                  | 649                              | 616                      | 666                          | 442                   | 1,970                   | 1,346                 | 28,522                             | 23,577                | 1,442                      | 657                                     |  |
| 17                            | Assam                                                                    | 518                              | 5,209                    | 632                          | 7,247                 | 1,812                   | 20,135                | 38,004                             | 1,59,651              | 547                        | 1,986                                   |  |
| 18                            | Ladakh                                                                   | 566                              | 268                      | 617                          | 367                   | 1,628                   | 957                   | 15,845                             | 10,669                | 23                         | 11                                      |  |
| _                             | Chandigarh UT                                                            | 777                              | 176                      | 568                          | 121                   | 1,931                   | 678                   | 79,486                             | 24,785                | 703                        | 622                                     |  |
| _                             | Goa                                                                      | 372                              | 245                      | 302                          |                       |                         | 782                   | 4,701                              | 6,748                 | 348                        | 793                                     |  |
| _                             | Andaman                                                                  | 323                              | 35                       | 236                          | 77                    | 868                     | 260                   | 6,701                              | 7,384                 | 56                         | 3                                       |  |
| 22                            | Puducherry                                                               | 175                              | 374                      | 214                          | 111                   | 635                     | 528                   | 10,121                             | 4,648                 | 267                        | 89                                      |  |
| 23                            | Dadra and Nagar<br>Haveli                                                | 38                               | 75                       | 79                           | 196                   | 167                     | 314                   | 5,793                              | 11,285                | 16                         | 15                                      |  |
| 24                            | Daman and Diu                                                            | 35                               | 63                       | 46                           | 109                   | 128                     | 431                   | 2,179                              | 7,241                 | 36                         | 42                                      |  |
| 25                            | Lakshadweep                                                              | 73                               | 440                      | 41                           | 492                   | 172                     | 1,410                 | 1,869                              | 2,698                 | 1                          | 6                                       |  |
| 26                            | Arunachal Pradesh                                                        | 41                               | 277                      | 23                           | 88                    | 90                      | 579                   | 683                                | 8,631                 | 12                         | 16                                      |  |
| 27                            | Manipur                                                                  | 29                               | 1,227                    | 19                           | 978                   | 84                      | 2,628                 | 1,961                              | 28,652                | 9                          | 121                                     |  |
| 28                            | Meghalaya                                                                | 9                                | 133                      | 7                            | 32                    | 26                      | 228                   | 673                                | 6,899                 | 6                          | 3                                       |  |
| 29                            | Sikkim                                                                   | 8                                | 228                      | 5                            | 7                     | 15                      | 239                   | 546                                | 4,739                 | 1                          | 582                                     |  |
| 30                            | Mizoram                                                                  | 0                                | 0                        | 3                            | 0                     | 3                       | 0                     | 279                                | 1,273                 | 0                          | 0                                       |  |
| 31                            | Nagaland                                                                 | 10                               | 149                      | 1                            | 0                     | 22                      | 149                   | 431                                | 2,615                 | 3                          | 17                                      |  |
|                               | Sub Total                                                                | 1,05,091                         | 1,01,569                 | 1,06,322                     | 1,63,299              | 3,04,361                | 3,71,311              | 67,65,782                          | 59,67,933             | 87,546                     | 22,23,783                               |  |
| GF                            | RAND TOTAL                                                               | 1,30,225                         | 2,23,252                 | 1,28,987                     | 3,96,378              | 3,72,448                | 7,94,986              | 88,27,731                          | 1,26,56,317           | 1,05,339                   | 23,05,107                               |  |