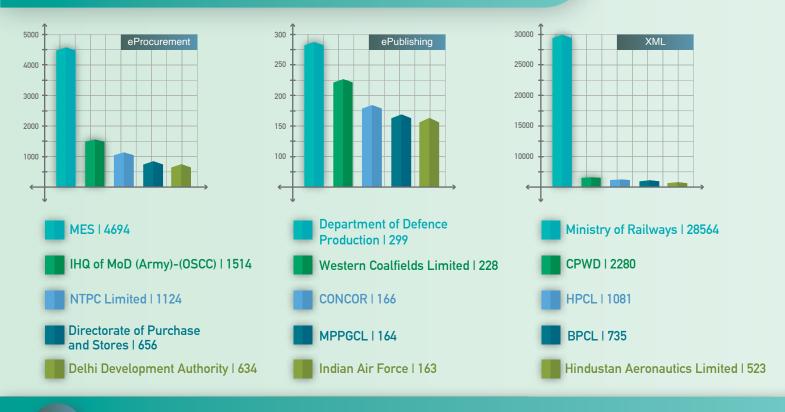

t Facilitates:

**ePublishing** - Publishing of tender enquiries, corrigendum & award of contract details.

**XML** - Facilitates publishing of tender comprehensive information of other eProcurement system.

**eProcurement** - Facilitated through - GePNIC® implemented in 679 around Central Government Ministries / Departments and Public Sector Units, it is also being rolled out across India in 31 State Government /Union Territories.







Procurement Policy Division
Department of Expenditure
Ministry of Finance
North Block New Delhi
cppp-doe@nic.in



Centralized 24 X 7 Telephonic Help Desk & Email Support 0120-4200462 | 0120-4001002 support-eproc@nic.in



## Percentage share of Tender Category / Tender Type





#### eProcurement / ePublishing / XML **TOP 5 Entities during this month**





### **Joined This Month**

VSEZ -Ministry of Commerce & **Industry** 

ICSSR -Ministry of **Education** 

PFRDA -Ministry of **Finance** 

# Monthly Statistics (https://eprocure.gov.in)



| SMS alert                            | 21,91,498      |
|--------------------------------------|----------------|
| Mails alert                          | 28,43,455      |
| # Tender                             | 1,30,225       |
| Value of Tenders                     | ₹ 2,23,251 Cr. |
| Award of Contract (AoC)              | 36,221         |
| # Payments done<br>through online    | 1,58,359       |
| Value of payment done through online | ₹ 1,540 Cr.    |
| # Visitors this month                | 2,04,180       |



| Daily Web Learning (https://eprocure.gov.in/ cppp/trainingdisp) eAuction | Mon –