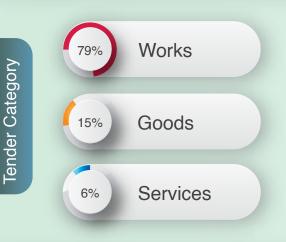

e tendering information on various procurements made across the country.

#### It Facilitates:

**ePublishing** - Publishing of tender enquiries, corrigendum & award of contract details.

**XML** - Facilitates publishing of tender comprehensive information of other eProcurement system.

**eProcurement** - Facilitated through - GePNIC® implemented in 679 around Central Government Ministries / Departments and Public Sector Units, it is also being rolled out across India in 31 State Government /Union Territories.







Procurement Policy Division
Department of Expenditure
Ministry of Finance
North Block New Delhi
cppp-doe@nic.in



Centralized 24 X 7 Telephonic Help Desk & Email Support 0120-4200462 | 0120-4001002 support-eproc@nic.in



## Percentage share of Tender Category / Tender Type





#### eProcurement / ePublishing / XML **TOP 5 Entities during this month**





### **Joined This Month**

VSEZ -Ministry of Commerce & **Industry** 

ICSSR -Ministry of **Education** 

PFRDA -Ministry of **Finance** 

# Monthly Statistics (https://eprocure.gov.in)



| SMS alert                            | 21,91,498      |
|--------------------------------------|----------------|
| Mails alert                          | 28,43,455      |
| # Tender                             | 1,30,225       |
| Value of Tenders                     | ₹ 2,23,251 Cr. |
| Award of Contract (AoC)              | 36,221         |
| # Payments done<br>through online    | 1,58,359       |
| Value of payment done through online | ₹ 1,540 Cr.    |
| # Visitors this month                | 2,04,180       |



|