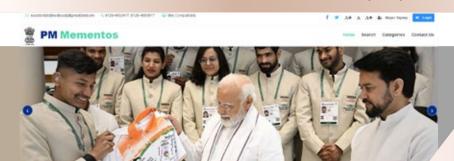

#### **PM Mementos eAuction**

The mementos presented to Hon'ble PM Shri Narendra Modi by prominent personalities were auctioned through https://pmmementos.gov.in from 17 th September 2022 to 12 th October 2022. These auctions were carried out successfully for the Fourth consecutive year using eAuction India platform developed by NIC. The platform has the composite feature of image as well as video display of various items. It also has sections for highlighted items, Be the first to Bid, Most Participated etc.

The event witnessed healthy participation and vast coverage in print and social media across the country for all the 1219 items including 47 highlighted items.

The proceeds of auctions are going to a noble cause to 'Namami Gange', a Central government project to clean the River Ganga.

#### **PM Mementos Portal URL**

https://pmmementos.gov.in