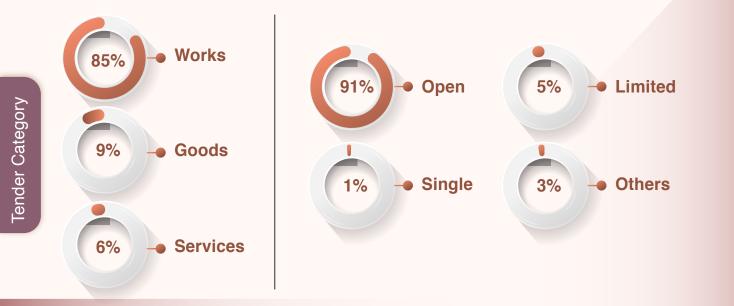

**eProcurement -** Facilitated through - GePNIC<sup>®</sup> implemented in 706 around Central Government Ministries / Departments and Public Sector Units, it is also being rolled out across India in 31 State Government /Union Territories.

# In the month of November 2022

Government eProcurement system of NIC has completed

**15 years** of implementation

across the country facilitating procurement worth ₹141 Lakh Crores

National Informatics Centre A-Block, CGO Complex Lodhi Road, Delhi - 110003 cppp-nic@nic.in



Procurement Policy Division Department of Expenditure Ministry of Finance North Block New Delhi cppp-doe@nic.in Centralized 24 X 7 Telephonic Help Desk & Email Support 0120-4200462 | 0120-4001002 support-eproc@nic.in

### **Percentage share of Tender Category / Tender Type**



#### eProcurement / ePublishing / XML Entities during this month



### **Monthly Statistics**

| SMS alert                         | 24,58,898         | Support Calls                           | 33,720         |  |
|-----------------------------------|-------------------|-----------------------------------------|----------------|--|
| Mails alert                       | 32,72,385         | Support Mails                           | 3,782          |  |
| # Tender Cum Auction              | 866               | # People who attended<br>Web Learning   | 72             |  |
| # Tender                          | 1,68,856          | Award of Contract (AoC)                 | 42,500         |  |
| # Value of Tenders                | ₹ 3,54,050.94 Cr. | # Visitors this month                   | 1,