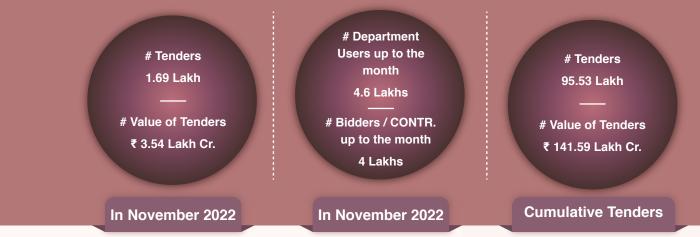

Central Public Procurement Portal (CPPP) of Government of India is operational since 2012. It hosts the Government eProcurement System (GePNIC<sup>®</sup>) developed by National Informatics Centre in close coordination with Department of Expenditure, Ministry of Finance. CPPP provides a single point access to all the tendering information on various procurements made across the country.

#### It facilitates :

**ePublishing** - Publishing of tender enquiries, corrigendum & award of contract details.

**XML -** Facilitates publishing of tender comprehensive information of other eProcurement system.

**eProcurement -** Facilitated through - GePNIC<sup>®</sup> implemented in 706 around Central Government Ministries / Departments and Public Sector Units, it is also being rolled out across In