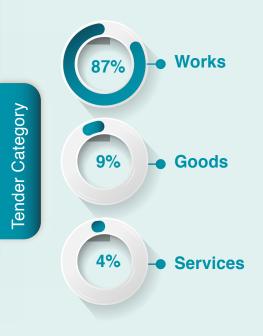

curement** - Facilitated through - GePNIC® implemented in around 709 Central Government Ministries / Departments and Public Sector Units, it is also being rolled out across India in 31 State Government /Union Territories.



In January 2023

# Tenders
98.77 Lakh

•—•
# Value of Tenders

**Cumulative Tenders Since Inception** 

₹ 146.58 Lakh Cr.

# Department Users 4.69 Lakhs

# Bidders / Contractors
4 Lakhs

Since Inception



National Informatics Centre A-Block, CGO Complex Lodhi Road, Delhi - 110003 cppp-nic@nic.in



Procurement Policy Division Department of Expenditure Ministry of Finance North Block New Delhi cppp-doe@nic.in



Centralized 24 X 7 Telephonic Help Desk & Email Support 0120-4200462 | 0120-4001002 support-eproc@nic.in

# Percentage share of Tender Category / Tender Type





# eProcurement / ePublishing / XML Entities during this month





































#### **Monthly Statistics**

| SMS alert                         | 25,46,472         | Support Calls                         | 32,542         |
|-----------------------------------|-------------------|---------------------------------------|----------------|
| Mails alert                       | 33,24,669         | Support Mails                         | 5,298          |
| # Tender Cum Auction              | 751               | # People who attended<br>Web Learning | 70             |
| # Tender                          | 1,61,353          | Award of Contract (AoC)               | 47,914         |
| # Value of Tenders                | ₹ 2,06,031.05 Cr. | # Visitors this month