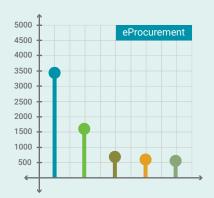

9 Central Government Ministries / Departments and Public Sector Units, it is also being rolled out across India in 31 State Government /Union Territories.



In January 2023

# Tenders
98.77 Lakh

•—•
# Value of Tenders

**Cumulative Tenders Since Inception** 

₹ 146.58 Lakh Cr.

# Department Users 4.69 Lakhs

# Bidders / Contractors
4 Lakhs

Since Inception



National Informatics Centre A-Block, CGO Complex Lodhi Road, Delhi - 110003 cppp-nic@nic.in



Procurement Policy Division Department of Expenditure Ministry of Finance North Block New Delhi cppp-doe@nic.in



Centralized 24 X 7 Telephonic Help Desk & Email Support 0120-4200462 | 0120-4001002 support-eproc@nic.in

# Percentage share of Tender Category / Tender Type





# eProcurement / ePublishing / XML Entities during this month





































#### **Monthly Statistics**

| SMS alert                         | 25,46,472         | Support Calls                         | 32,542         |
|-----------------------------------|-------------------|---------------------------------------|----------------|
| Mails alert                       | 33,24,669         | Support Mails                         | 5,298          |
| # Tender Cum Auction              | 751               | # People who attended<br>Web Learning | 70             |
| # Tender                          | 1,61,353          | Award of Contract (AoC)               | 47,914         |
| # Value of Tenders                | ₹ 2,06,031.05 Cr. | # Visitors this month                 | 1,66,523       |
| # Payments done<br>through online | 2,36,58