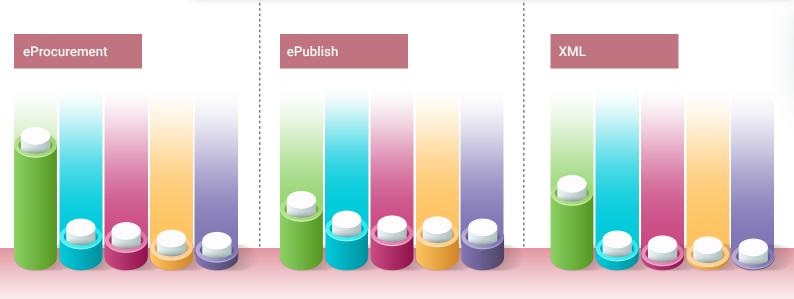

## Top five eProcurement / ePublishing / XML Entities for this Month for CPPP

IHQ of MoD (Army)-(OSCC) | 956

NTPC Ltd.| 838

BSNL | 730

DG, BSF, MHA | 491

- MPPGCL | 232
- IRCTC Ltd. | 139
- Container Corporation of India Limited | 109
- Department of Fertilisers | 106
- Department of Defence Production | 104

- Ministry of Railways | 29,985
- CPWD | 2,806
- A LIDOL I COO
- HPCL | 603
- HAL | 347
- BPCL | 316