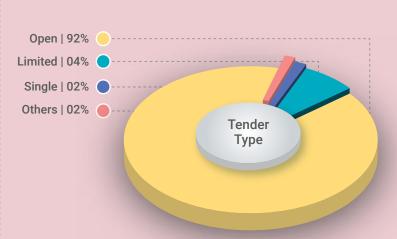

Expenditure, Ministry of Finance. CPPP provides a single point access to all the tendering information on various procurements made across the country.

### various procurements made across the country. It facilitates



implemented in around 700 + Central Government Ministries / Departments and Public Sector Units, it is also being rolled out across India in 31 State Government/ Union Territories.

National Informatics Centre, A-Block, CGO Complex, Lodhi Road, Delhi - 110 003 cppp-nic@nic.in Procurement Policy Division,
Department of Expenditure, Ministry of Finance,
North Block, New Delhi
cppp-doe@nic.in

Centralized 24 X 7 Telephonic Help Desk & eMail Support 0120-4200462 | 0120-4001002 support-eproc@nic.in

# Percentage share of Tender Category / Tender Type for GePNIC<sup>©</sup>





## Top five eProcurement / ePublishing / XML Entities for this Month for CPPP





IHQ of MoD (Army)-(OSCC) | 956

NTPC Ltd.| 838

BSNL | 730

DG, BSF, MHA | 491

- MPPGCL | 232
- IRCTC Ltd. | 139
- Container Corporation of India Limited | 109
- Department of Fertilisers | 106
- Department of Defence Production | 104

- Ministry of Railways | 29,985
- CPWD | 2,806
- A LIDOL I COO
- HPCL | 603
- HAL | 347
- BPCL | 316

### Monthly Statistics and Support / Assistance (https://eprocure.gov.in)

| # SMS Sent                             | 25,20,283      |  |  |  |  |
|----------------------------------------|----------------|--|--|--|--|
| # Mails Sent                           | 33,45,479      |  |  |  |  |
| # Tender                               | 1,68,386       |  |  |  |  |
| # Value of