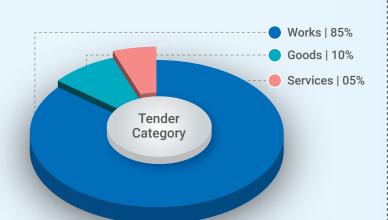

# Percentage share of Tender Category / Tender Type for GePNIC<sup>©</sup> (Value of Tenders)