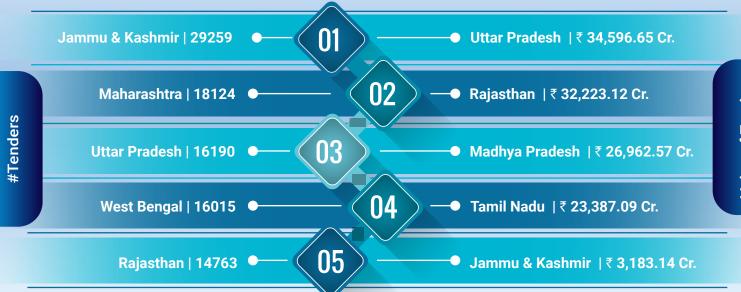

### Top 5 States/UTs for this month

|           | State/Organization                     | Current Financial Year - 2023-24 |                       |           |                              |        |                             | Cumulative Tenders |                       | Bid Awards |                                   |  |
|-----------|----------------------------------------|----------------------------------|-----------------------|-----------|------------------------------|--------|-----------------------------|--------------------|-----------------------|------------|-----------------------------------|--|
| SI.<br>No |                                        | During the Month<br>(June 2023)  |                       |           | Previous Month<br>(May 2023) |        | Up to the month 2023-<br>24 |                    | since inception       |            | 2023-24<br>Up to the Month        |  |
|           |                                        | No.                              | Value (Rs. in crores) | No.       | Value (Rs. in crores)        | No.    | Value (Rs. in crores)       | No.                | Value (Rs. in crores) | No.        | Contract Value<br>(Rs. in crores) |  |
| ١         | Central Public Pro                     | ocurement H                      | Portal                |           |                              |        |                             |                    |                       |            |                                   |  |
| 1         | Defence<br>Establishments              | 7,932                            | 5,524                 | 7,978     | 5,715                        | 20,540 | 16,257                      | 2,72,913           | 1,84,455              | 6,300      | 4,98                              |  |
| 2         | Central Govt<br>Organisation           | 4,092                            | 71,473                | 4,407     | 18,111                       | 11,804 | 97,852                      | 10,89,413          | 40,20,266             | 1,591      | 63,82                             |  |
| 3         | Central CPSEs                          | 3,720                            | 31,075                | 2,937     | 41,014                       | 8,913  | 97,462                      | 1,59,374           | 20,58,153             | 2,034      | 46,79                             |  |
| 4         | Pradhan Mantri<br>Gram Sadak<br>Yojana | 643                              | 2,459                 | 1,037     | 3,097                        | 2,586  | 9,467                       | 1,91,915           | 5,43,542              | 366        | 2,70                              |  |
|           | SUB TOTAL                              | 16,387                           | 1,10,531              | 16,359    | 67,938                       | 43,843 | 2,21,038                    | 17,13,615          | 68,06,416             | 10,291     | 1,18,30                           |  |
| 3         | Major Central Pu                       | blic Sector I                    | Enterprises o         | & Defence | PSUs                         |        |                             |                    |                       |            |                                   |  |
| 1         | Coal India<br>Limited                  | 2,192                            | 640                   | 2,458     | 3,183                        | 5,835  | 8,253                       | 2,99,728           | 5,85,587              | 6,885      | 15,08                             |  |
| 2         | Indian Oil Corp<br>Ltd                 | 1,168                            | 7,366                 | 1,030     | 6,075                        | 3,097  | 22,660                      | 1,69,784           | 4,02,433              | 1,414      | 6,74                              |  |
|           | Bharat Heavy<br>Electricals<br>Limited | 998                              | 778                   | 938       | 484                          | 2,568  | 1,866                       | 26,079             | 20,665                | 68         | 11                                |  |
| 4         | NTPC                                   | 740                              | 500                   | 882       | 4,117                        | 2,357  | 6,232                       | 77,288             | 3,16,944              | 222        | 48                                |  |
| 5         | Defence PSUs #                         | 167                              | 1,487                 | 190       | 316                          | 493    | 2,237                       | 28,480             | 19,008                | 93         | 9                                 |  |
|           | Chennai<br>Petroleum Corp<br>Ltd       | 31                               | 0                     | 41        | 9                            | 109    | 10                          | 9,208              | 631                   | 6          | 6                                 |  |
|           | SUB TOTAL                              | 5,296                            | 10,771                | 5,539     | 14,184                       | 14,459 | 41,257                      | 6,10,567           | 13,45,269             | 8,688      | 22,57                             |  |

|              | NIC eProcurement (GePNIC°) Tender Statistics for the Month of June - 2023 |                                 |                       |                              |                       |                                    |                       |                 |                       |                            |                                   |
|--------------|---------------------------------------------------------------------------|---------------------------------|-----------------------|------------------------------|-----------------------|------------------------------------|-----------------------|-----------------|-----------------------|----------------------------|-----------------------------------|
| Sl.<br>No    | State/Organization                                                        |                                 | Cur                   | rent Financ                  | ial Year - 20         | Cumulative Tenders                 |                       | Bid Awards      |                       |                            |                                   |
|              |                                                                           | During the Month<br>(June 2023) |                       | Previous Month<br>(May 2023) |                       | Up to the month 2023-<br>24        |                       | since inception |                       | 2023-24<br>Up to the Month |                                   |
|              |                                                                           | No.                             | Value (Rs. in crores) | No.                          | Value (Rs. in crores) | No.                                | Value (Rs. in crores) | No.             | Value (Rs. in crores) | No.                        | Contract Value<br>(Rs. in crores) |
| <b>C</b> ) : | States & Union Ter                                                        | ritories                        |                       |                              |                       |                                    |                       |                 |                       |                            |                                   |
| 1            | Jammu &<br>Kashmir                                                        | 29,259                          | 3,183                 | 9,334                        | 2,789                 | 42,665                             | 7,946                 | 5,81,350        | 2,13,163              | 83                         | 46                                |
| 2            | Maharashtra                                                               | 18,124                          | 17,359                | 18,639                       | 31,561                | 51,891                             | 64,840                | 15,31,106       | 11,07,475             | 22,764                     | 40,317                            |
| 3            | Uttar Pradesh                                                             | 16,190                          | 34,597                | 15,190                       | 16,865                | 48,315                             | 85,002                | 13,13,452       | 15,04,384             | 10,902                     | 6,554                             |
| 4            | West Bengal                                                               | 16,015                          | 7,190                 | 33,008                       | 11,964                | 97,313                             | 34,639                | 10,73,079       | 5,58,049              | 46,747                     | 48,965                            |
| 5            | Rajasthan                                                                 | 14,763                          | 32,223                | 11,335                       | 42,169                | 35,395                             | 91,344                | 5,95,180        | 10,84,093             | 834                        | 5,157                             |
| 6            | Tamil Nadu                                                                | 14,351                          | 23,387                | 14,391                       | 10,985                | 40,126                             | 42,841                | 3,75,049        | 3,72,656              | 3,242                      | 10,757                            |
| 7            | Madhya Pradesh                                                            | 8,601                           | 26,963                | 9,680                        | 16,917                | 26,436                             | 56,569                | 3,19,012        | 6,87,190              | 9,527                      | 28,153                            |
| 8            | Kerala                                                                    | 8,383                           | 4,706                 | 7,248                        | 5,582                 | 21,324                             | 19,700                | 8,13,197        | 3,50,968              | 19,405                     | 8,841                             |
| 9            | Haryana                                                                   | 7,831                           | 6,213                 | 9,040                        | 7,736                 | 24,609                             | 19,889                | 3,56,221        | 2,69,453              | 12,188                     | 8,092                             |
| 10           | Punjab                                                                    | 2,742                           | 2,240                 | 3,639                        | 9,586                 | 8,687                              | 13,005                | 2,08,930        | 1,52,826              | 4,739                      | 4,554                             |
| 11           | Odisha                                                                    | 2,669                           | 5,592                 | 3,386                        | 3,096                 | 9,336                              | 13,125                | 4,20,525        | 4,07,219              | 3,614                      | 3,676                             |
| 12           | NCT of Delhi                                                              | 2,235                           | 1,093                 | 2,139                        | 1,787                 | 5,602                              | 4,104                 | 3,08,380        | 1,65,268              | 145                        | 80                                |
| 13           | Himachal Pradesh                                                          | 1,794                           | 2,500                 | 2,007                        | 2,766                 | 4,988                              | 8,053                 | 1,06,637        | 86,706                | 1,764                      | 1,150                             |
| 14           | Jharkhand                                                                 | 1,455                           | 3,198                 | 1,880                        | 3,650                 | 5,770                              | 15,001                | 92,782          | 3,84,495              | 105                        | 1,465                             |
| 15           | Uttarakhand                                                               | 1,206                           | 1,002                 | 1,243                        | 3,167                 | 3,640                              | 6,656                 | 68,962          | 1,30,857              | 771                        | 1,034                             |
| 16           | Chandigarh UT                                                             | 945                             | 458                   | 868                          | 885                   | 2,610                              | 2,118                 | 89,685          | 30,138                | 1,432                      | 610                               |
| 17           | Tripura                                                                   | 742                             | 476                   | 990                          | 740                   | 2,203                              | 1,447                 | 38,570          | 30,949                | 1,281                      | 493                               |
| 18           | Goa                                                                       | 644                             | 1,232                 | 527                          | 749                   | 1,598                              | 2,448                 | 9,633           | 13,604                | 715                        | 488                               |
| 19           | Ladakh                                                                    | 631                             | 382                   | 777                          | 470                   | 1,917                              | 1,235                 | 23,568          | 14,895                | 79                         | 22                                |
| 20           | Assam                                                                     | 548                             | 2,048                 | 469                          | 1,104                 | 1,661                              | 5,720                 | 47,495          | 2,03,508              | 2,097                      | 5,643                             |
| 21           | Puducherry                                                                | 307                             | 177                   | 242                          | 132                   | 682                                | 379                   | 12,529          | 6,293                 | 255                        | 158                               |
| 22           | Andaman                                                                   | 273                             | 108                   | 246                          | 196                   | 801                                | 484                   | 10,967          | 9,034                 | 51                         | 30                                |
| 23           | Daman and Diu                                                             | 71                              | 207                   | 57                           | 95                    | 176                                | 408                   | 2,797           | 9,043                 | 4                          | 4                                 |
| 24           | Lakshadweep                                                               | 48                              | 69                    | 28                           | 3                     | 107                                | 79                    | 2,391           | 3,566                 | 1                          | 0                                 |
| 25           | Dadra and Nagar<br>Haveli                                                 | 39                              | 362                   | 64                           | 256                   | 159                                | 852                   | 6,300           | 13,765                | 27                         | 77                                |
| 26           | Arunachal<br>Pradesh                                                      | 37                              | 281                   | 15                           | 32                    | 60                                 | 369                   | 1,152           | 14,005                | 12                         | 16                                |
| 27           | Manipur                                                                   | 17                              | 333                   | 12                           | 360                   | 47                                 | 1,126                 | 2,265           | 32,921                | 2                          | 19                                |
| 28           | Sikkim                                                                    | 8                               | 204                   | 20                           | 602                   | 31                                 | 856                   | 619             | 7,171                 | 0                          |                                   |
|              | Meghalaya                                                                 | 6                               |                       | 4                            | 0                     | 17                                 | 498                   | 1,420           | 10,165                | 1                          | 46                                |
|              | Mizoram                                                                   | 3                               |                       | 3                            | 38                    | 8                                  | 80                    | 332             |                       | 3                          | 77                                |
| 31           | Nagaland<br>Sub Total                                                     | 1,49,937                        | 1,77,819              | 1,46,488                     | 1,76,293              | 4,38,183                           | 5,00,823              | 84,14,061       | 2,896<br>78,80,165    | 1,42,791                   | 1,76,525                          |
| C            | RAND TOTAL                                                                | 1,71,620                        |                       | 1,46,488                     |                       | 4,38,183                           | 7,63,118              | 1,07,38,243     |                       | 1,42,791                   | 3,17,406                          |
|              | TO THE                                                                    | -,71,020                        | -,>>,120              |                              | _,00,110              | ,,,,,,,,,,,,,,,,,,,,,,,,,,,,,,,,,, | -,,05,110             | 1,07,50,215     | 1,00,51,017           | 1,01,770                   | 5,17,100                          |