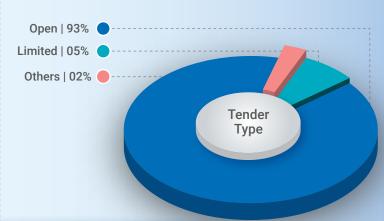

# Percentage share of Tender Category / Tender Type for GePNIC<sup>©</sup> (Value of Tenders)