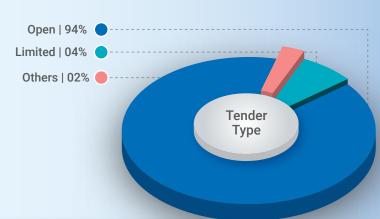

# Percentage share of Tender Category / Tender Type for GePNIC<sup>©</sup> (Value of Tenders)