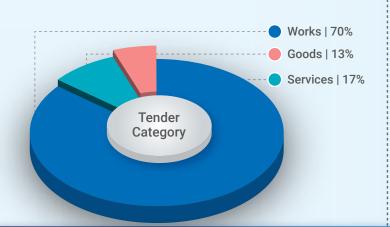

# Percentage share of Tender Category / Tender Type for GePNIC<sup>©</sup> (Value of Tenders)