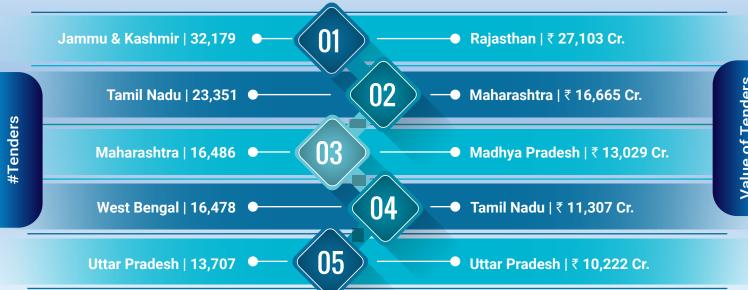

#### Top 5 States/UTs for this month

|           |                                        |                       | Curi                  | rent Financ | ial Year - 20         | G 1.4     |                       | Bio       | d Awards               |                            |                                  |
|-----------|----------------------------------------|-----------------------|-----------------------|-------------|-----------------------|-----------|-----------------------|-----------|------------------------|----------------------------|----------------------------------|
| Sl.<br>No | State/Organization                     | During the Month Prev |                       |             | s Month<br>2023)      | Up to the | Since                 |           | ve Tenders<br>aception | 2023-24<br>Up to the Month |                                  |
|           |                                        | No.                   | Value (Rs. in crores) | No.         | Value (Rs. in crores) | No.       | Value (Rs. in crores) | No.       | Value (Rs. in crores)  | No.                        | Contract Valu<br>(Rs. in crores) |
| <b>\</b>  | Central Public Procurement Portal      |                       |                       |             |                       |           |                       |           |                        |                            |                                  |
| 1         | Defence<br>Establishments              | 4,363                 | 3,149                 | 7,932       | 5,524                 | 24,903    | 19,406                | 2,77,276  | 1,87,604               | 9,206                      | 7,20                             |
| 2         | Central Govt<br>Organisation           | 4,314                 | 17,935                | 4,092       | 71,473                | 16,118    | 1,15,787              | 10,93,727 | 40,38,202              | 2,073                      | 1,15,22                          |
| 3         | Central CPSEs                          | 3,388                 | 28,238                | 3,720       | 31,075                | 12,301    | 1,25,700              | 1,62,762  | 20,86,390              | 2,721                      | 65,01                            |
| 4         | Pradhan Mantri<br>Gram Sadak<br>Yojana | 1,194                 | 4,206                 | 643         | 2,459                 | 3,780     | 13,673                | 1,93,109  | 5,47,748               | 554                        | 4,35                             |
|           | SUB TOTAL                              | 13,259                | 53,527                | 16,387      | 1,10,531              | 57,102    | 2,74,566              | 17,26,874 | 68,59,943              | 14,554                     | 1,91,80                          |
| 3         | Major Central Pul                      | blic Sector 1         | Enterprises           | & Defence   | PSUs                  |           |                       |           |                        |                            |                                  |
| 1         | Coal India<br>Limited                  | 2,016                 | 2,490                 | 2,192       | 640                   | 7,851     | 10,743                | 3,01,744  | 5,88,077               | 8,707                      | 16,12                            |
| 2         | Indian Oil Corp<br>Ltd                 | 1,222                 | 5,226                 | 1,168       | 7,366                 | 4,319     | 27,885                | 1,71,006  | 4,07,659               | 1,790                      | 9,99                             |
|           | Bharat Heavy<br>Electricals<br>Limited | 901                   | 1,799                 | 998         | 778                   | 3,469     | 3,666                 | 26,980    | 22,465                 | 97                         | 14                               |
| 4         | NTPC                                   | 705                   | 175                   | 740         | 500                   | 3,062     | 6,407                 | 77,993    | 3,17,120               | 310                        | 75                               |
| 5         | Defence PSUs #                         | 142                   | 49                    | 167         | 1,487                 | 635       | 2,286                 | 28,622    | 19,057                 | 108                        | 10                               |
| 6         | Chennai<br>Petroleum Corp<br>Ltd       | 42                    | 3                     | 31          | 0                     | 151       | 13                    | 9,250     | 634                    | 12                         | 12                               |
|           | SUB TOTAL                              | 5,028                 | 9,743                 | 5,296       | 10,771                | 19,487    | 51,000                | 6,15,595  | 13,55,012              | 11,024                     | 27,24                            |