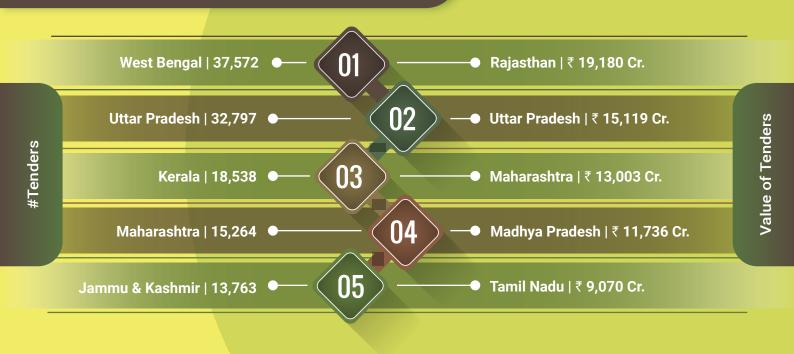

#### Top 5 States/UTs for this month

|           | NIC eProcurement (GePNIC <sup>©</sup> ) Tender Statistics for the Month of October - 2023                                                                                |                                    |                                  |                                    |                          |                             |                          |                 |                          |                            |                                   |  |
|-----------|--------------------------------------------------------------------------------------------------------------------------------------------------------------------------|------------------------------------|----------------------------------|------------------------------------|--------------------------|-----------------------------|--------------------------|-----------------|--------------------------|----------------------------|-----------------------------------|--|
|           | State/Organization                                                                                                                                                       |                                    | Current Financial Year - 2023-24 |                                    |                          |                             |                          |                 | Cumulative Tenders       |                            | Bid Awards                        |  |
| SI.<br>No |                                                                                                                                                                          | During the Month<br>(October 2023) |                                  | Previous Month<br>(September 2023) |                          | Up to the month 2023-<br>24 |                          | since inception |                          | 2023-24<br>Up to the Month |                                   |  |
|           |                                                                                                                                                                          | No.                                | Value (Rs.<br>in crores)         | No.                                | Value (Rs.<br>in crores) | No.                         | Value (Rs.<br>in crores) | No.             | Value (Rs. in<br>crores) | No.                        | Contract Value<br>(Rs. in crores) |  |
| Α         | Central Public Procurement Portal                                                                                                                                        |                                    |                                  |                                    |                          |                             |                          |                 |                          |                            |                                   |  |
| 1         | Defence<br>Establishments                                                                                                                                                | 5,038                              | 3,524                            | 4,955                              | 4,852                    | 40,581                      | 32,183                   | 2,92,954        | 2,00,381                 | 17,628                     | 46,708                            |  |
| 2         | Central Govt<br>Organisation                                                                                                                                             | 4,431                              | 25,705                           | 4,572                              | 69,927                   | 30,102                      | 2,33,905                 | 11,07,711       | 41,56,320                | 3,740                      | 1,73,155                          |  |
| 3         | Central CPSEs                                                                                                                                                            | 3,442                              | 32,874                           | 3,231                              | 24,495                   | 22,512                      | 2,04,168                 | 1,72,973        | 21,64,858                | 4,828                      | 70,295                            |  |
| 4         | Pradhan Mantri<br>Gram Sadak<br>Yojana                                                                                                                                   | 783                                | 2,830                            | 709                                | 3,426                    | 6,408                       | 25,390                   | 1,95,737        | 5,59,465                 | 1,244                      | 8,090                             |  |
|           | SUB TOTAL                                                                                                                                                                | 13,694                             | 64,934                           | 13,467                             | 1,02,700                 | 99,603                      | 4,95,646                 | 17,69,375       | 70,81,024                | 27,440                     | 2,98,248                          |  |
| B         | Major Central Pu                                                                                                                                                         | blic Sector [                      | Enterprises                      | & Defence                          | PSUs                     |                             |                          |                 |                          |                            |                                   |  |
| 1         | Coal India<br>Limited                                                                                                                                                    | 2,408                              | 2,442                            | 2,555                              | 3,521                    | 15,676                      | 26,031                   | 3,09,569        | 6,03,365                 | 13,864                     | 29,485                            |  |
| 2         | NTPC                                                                                                                                                                     | 933                                | 61                               | 930                                | 1,057                    | 5,852                       | 7,578                    | 80,783          | 3,18,291                 | 643                        | 2,185                             |  |
| 3         | Indian Oil Corp<br>Ltd                                                                                                                                                   | 873                                | 3,603                            | 985                                | 2,765                    | 7,331                       | 42,667                   | 1,74,018        | 4,22,440                 | 3,131                      | 22,685                            |  |
| 4         | Bharat Heavy<br>Electricals                                                                                                                                              | 835                                | 469                              | 957                                | 409                      | 6,148                       | 5,157                    | 29,659          | 23,956                   | 203                        | 170                               |  |
| 5         | Defence PSUs #                                                                                                                                                           | 128                                | 410                              | 151                                | 53                       | 1,074                       | 2,970                    | 29,061          | 19,740                   | 134                        | 244                               |  |
| 6         | Chennai<br>Petroleum Corp<br>Ltd                                                                                                                                         | 29                                 | 165                              | 48                                 | 1                        | 265                         | 181                      | 9,364           | 803                      | 17                         | 343                               |  |
|           | SUB TOTAL                                                                                                                                                                | 5,206                              | 7,151                            | 5,626                              | 7,806                    | 36,346                      | 84,584                   | 6,32,454        | 13,88,595                | 17,992                     | 55,112                            |  |
|           | # Comprises of Goa Shipyard Ltd, Hindustan Shipyard Ltd, Mishra Dhatu Nigam Ltd, Mazagon Dock Ltd, Bharat Electronics Ltd, Garden Reach Ship Builders and Engineers Ltd. |                                    |                                  |                                    |                          |                             |                          |                 |                          |                            |                                   |  |

|           | NIC eProcurement (GePNIC <sup>®</sup> ) Tender Statistics for the Month of October - 2023 |                                    |                          |                                    |                          |                             |                          |                               |                          |                            |                                   |
|-----------|-------------------------------------------------------------------------------------------|------------------------------------|--------------------------|------------------------------------|--------------------------|-----------------------------|--------------------------|-------------------------------|--------------------------|----------------------------|-----------------------------------|
|           | State/Organization                                                                        | Current Financial Year - 2023-24   |                          |                                    |                          |                             |                          | Cumulative Tenders Bid Awards |                          |                            |                                   |
| SI.<br>No |                                                                                           | During the Month<br>(October 2023) |                          | Previous Month<br>(September 2023) |                          | Up to the month 2023-<br>24 |                          | since inception               |                          | 2023-24<br>Up to the Month |                                   |
|           |                                                                                           | No.                                | Value (Rs.<br>in crores) | No.                                | Value (Rs.<br>in crores) | No.                         | Value (Rs.<br>in crores) | No.                           | Value (Rs. in<br>crores) | No.                        | Contract Value<br>(Rs. in crores) |
| C) \$     | States & Union Ter                                                                        | ritories                           |                          |                                    |                          |                             |                          |                               |                          |                            |                                   |
| - 1       | West Bengal                                                                               | 37,572                             | 7,384                    | 50,591                             | 5,977                    | 2,22,244                    | 68,335                   | 11,98,010                     | 5,91,745                 | 89,855                     | 84,018                            |
| 2         | Uttar Pradesh                                                                             | 32,797                             | 15,119                   | 19,990                             | 15,293                   | 1,29,538                    | 1,34,021                 | 13,94,675                     | 15,53,402                | 24,650                     | 13,659                            |
| 3         | Kerala                                                                                    | 18,538                             | 4,601                    | 16,892                             | 6,743                    | 80,951                      | 47,806                   | 8,72,824                      | 3,79,073                 | 42,624                     | 24,457                            |
| 4         | Maharashtra                                                                               | 15,264                             | 13,003                   | 14,494                             | 17,173                   | 1,13,973                    | 1,28,387                 | 15,93,188                     | 11,71,022                | 53,859                     | 90,368                            |
| 5         | Jammu &<br>Kashmir                                                                        | 13,763                             | 1,823                    | 16,708                             | 1,790                    | 1,27,419                    | 16,441                   | 6,66,104                      | 2,21,658                 | 300                        | 140                               |
| 6         | Tamil Nadu                                                                                | 10,435                             | 9,070                    | 10,473                             | 11,035                   | 98,889                      | 1,09,415                 | 4,33,812                      | 4,39,230                 | 14,070                     | 25,726                            |
| 7         | Haryana                                                                                   | 8,747                              | 4,857                    | 9,277                              | 4,921                    | 55,998                      | 37,676                   | 3,87,610                      | 2,87,239                 | 25,955                     | 15,200                            |
| 8         | Odisha                                                                                    | 4,643                              | 6,828                    | 8,058                              | 15,409                   | 35,851                      | 74,074                   | 4,47,040                      | 4,68,167                 | 11,077                     | 12,109                            |
| 9         | Rajasthan                                                                                 | 4,494                              | 19,180                   | 19,426                             | 22,759                   | 85,895                      | 1,85,837                 | 6,45,680                      | 11,78,586                | 2,288                      | 11,491                            |
| 10        | Madhya Pradesh                                                                            | 4,254                              | 11,736                   | 11,272                             | 16,798                   | 58,906                      | 1,15,855                 | 3,51,482                      | 7,46,476                 | 35,723                     | 64,195                            |
| 11        | Punjab                                                                                    | 3,201                              | 2,534                    | 3,074                              | 1,817                    | 20,689                      | 21,505                   | 2,20,932                      | 1,61,326                 | 9,721                      | 8,502                             |
| 12        | NCT of Delhi                                                                              | 1,885                              | 990                      | 2,017                              | 671                      | 13,355                      | 8,079                    | 3,16,133                      | 1,69,243                 | 388                        | 163                               |
| 13        | Himachal Pradesh                                                                          | 1,691                              | 995                      | 1,806                              | 979                      | 11,688                      | 13,077                   | 1,13,337                      | 91,730                   | 4,583                      | 2,822                             |
| 14        | Assam                                                                                     | 1,387                              | 4,865                    | 568                                | 2,367                    | 5,135                       | 18,203                   | 50,969                        | 2,15,991                 | 3,771                      | 9,790                             |
| 15        | Uttarakhand                                                                               | 1,052                              | 2,592                    | 1,542                              | 1,955                    | 8,672                       | 16,146                   | 73,994                        | 1,40,348                 | 7,171                      | 7,927                             |
| 16        | Ladakh                                                                                    | 954                                | 598                      | 1,013                              | 621                      | 5,494                       | 3,376                    | 27,145                        | 17,036                   | 139                        | 32                                |
| 17        | Tripura                                                                                   | 929                                | 703                      | 1,151                              | 585                      | 6,019                       | 3,828                    | 42,386                        | 33,330                   | 3,453                      | 1,383                             |
| 18        | Jharkhand                                                                                 | 841                                | 1,462                    | 1,225                              | 4,533                    | 10,540                      | 28,602                   | 97,552                        | 3,98,095                 | 208                        | 4,507                             |
| 19        | Chandigarh UT                                                                             | 775                                | 341                      | 565                                | 168                      | 5,565                       | 3,656                    | 92,640                        | 31,677                   | 3,034                      | 884                               |
| 20        | Goa                                                                                       | 509                                | 257                      | 534                                | 501                      | 3,881                       | 4,334                    | 11,916                        | 15,490                   | 1,964                      | 3,290                             |
| 21        | Andaman                                                                                   | 314                                | 90                       | 356                                | 109                      | 2,101                       | 1,028                    | 12,267                        | 9,577                    | 135                        | 36                                |
| 22        | Puducherry                                                                                | 270                                | 196                      | 299                                | 76                       | 1,725                       | 862                      | 13,572                        | 6,775                    | 769                        | 431                               |
| 23        | Daman and Diu                                                                             | 46                                 | 15                       | 36                                 | 112                      | 400                         | 1,002                    | 3,021                         | 9,638                    | 12                         | 16                                |
| 24        | Dadra and Nagar<br>Haveli                                                                 | 45                                 | 53                       | 64                                 | 130                      | 391                         | 1,594                    | 6,532                         | 14,507                   | 65                         | 511                               |
| 25        | Lakshadweep                                                                               | 35                                 | 128                      | 28                                 | 393                      | 227                         | 990                      | 2,511                         | 4,478                    | 3                          | 2                                 |
| 26        | Arunachal<br>Pradesh                                                                      | 34                                 | 640                      | 35                                 | 175                      | 185                         | 2,222                    | 1,277                         | 15,858                   | 18                         | 33                                |
| 27        | Manipur                                                                                   | 30                                 | 287                      | 11                                 | 38                       | 136                         | 2,032                    | 2,354                         | 33,827                   | 3                          | 198                               |
| 28        | Nagaland                                                                                  | 27                                 | 125                      | 5                                  | 0                        | 67                          | 607                      | 534                           | 3,490                    | 5                          | 26                                |
| 29        | Mizoram                                                                                   | 9                                  | 35                       | 3                                  | 0                        | 33                          | 583                      | 357                           | 3,912                    | 19                         | 149                               |
| -         | Sikkim                                                                                    | 1                                  | 0                        | 10                                 | 63                       | 58                          | 1,253                    | 646                           | 7,568                    | 2                          | 12                                |
| 31        | Meghalaya                                                                                 | 1                                  | 0                        | 0                                  |                          | 35                          | 578                      | 1,438                         | 10,245                   | 14                         |                                   |
|           | Sub Total                                                                                 | 1,64,543                           | 1,10,506                 | 1,91,523                           | 1,33,192                 | 11,06,060                   | 10,51,399                | 90,81,938                     |                          | 3,35,878                   |                                   |
| G         | RAND TOTAL                                                                                | 1,83,443                           | 1,82,590                 | 2,10,616                           | 2,43,698                 | 12,42,009                   | 16,31,628                | 1,14,83,767                   | 1,69,00,359              | 3,81,310                   | 7,35,502                          |