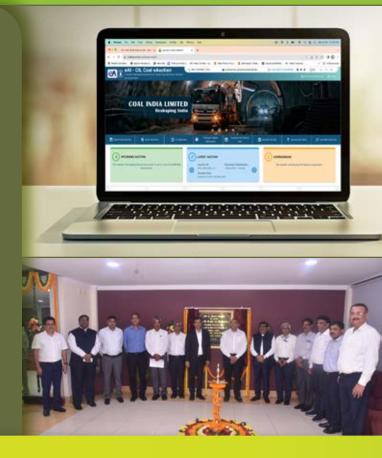

#### eAuction India - Coal Auction

The eProcurement team of NIC adds another feather in its suite of electronic tendering tools with the launch of a robust, transparent and secure platform for conducting Coal eAuction of Coal India Ltd. (CIL) and its subsidiaries. This is a bespoke requirement of CIL which was closely guided by Central Mine Planning & Design Institute Limited (CMPDI), Ranchi.

Sh. Amrit Lal Meena, IAS, Secretary, Ministry of Coal, Govt. of India launched the Coal eAuction portal on 3<sup>rd</sup> October 2023 at Ranchi. The event witnessed by Shri. P.M. Prasad, CMD (Coal India Limited), Shri. Manoj Kumar, CMD (CMPDIL) and NIC officers.

Coal Auction Portal URL - https://coaleauction.co.in -