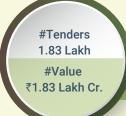

## Monthly Statistics and Support/Assistance (https://eprocure.gov.in)

| # SMS Alert             | 28,07,989     |
|-------------------------|---------------|
| # Mails Alert           | 35,82,050     |
| # Tender                | 18,443        |
| Value of Tenders        | ₹1,82,590 Cr. |
| Award of Contract (AoC) | 60,094        |
| # Online Payments       | 3,03,872      |
| Value of Online Payment | ₹2,278.65 Cr. |
| # Visitors this month   | 2,15,814      |