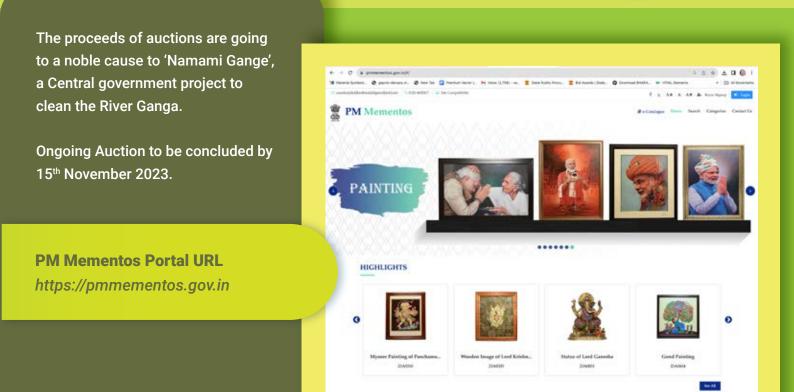

#### **PM Mementos eAuction**

The mementos gifted to Hon'ble PM Shri Narendra Modi in various programmes and events across India are being auctioned through https://pmmementos.gov.in from 2<sup>nd</sup> October 2023. Total no. of items available for auctions is

#### 912 including 10 highlighted items.

Narendra Modi 🤣 @narendramodi

Starting today, an exhibition at the <u>@ngma\_delhi</u> will display a wide range of gifts and mementoes given to me over the recent past.

Presented to me during various programmes and events across India, they are a testament to the rich culture, tradition and artistic heritage of India.

Like always, these items will be auctioned and the proceeds will support the Namami Gange initiative.

Here is your chance to own them! Do visit the NGMA to know more. Sharing the website link for those who can't visit personally.

pmmementos.gov.in

These auctions are being conducted smoothly for the Fifth consecutive year using eAuction India platform developed by NIC. The platform has the composite feature of image as well as video display of various items. It also has sections for highlighted items, Be the first to Bid, Most Participated etc.