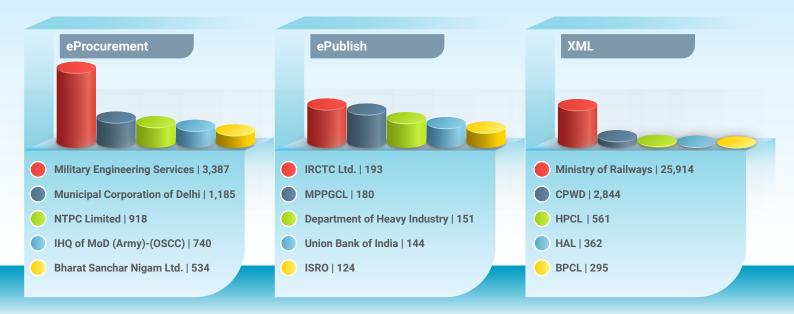

## Percentage share of Tender Category / Tender Type for GePNIC<sup>©</sup> (Value of Tenders)

Top five Central Government eProcurement/ ePublishing/XML Entities for this Month for CPPP (# Tenders)