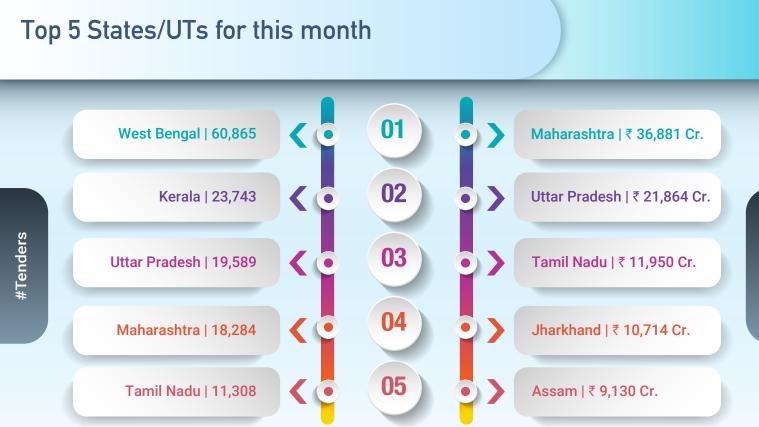

## Percentage share of Tender Category / Tender Type for GePNIC<sup>©</sup> (Value of Tenders)

Top five Central Government eProcurement/ ePublishing/XML Entities for this Month for CPPP (# Tenders)

|            | NIC eProcurement (GePNIC <sup>®</sup> ) Tender Statistics for the Month of December - 2023 |                                     |                          |                                   |                          |                             |                          |                                       |                          |                            |                                   |  |
|------------|--------------------------------------------------------------------------------------------|-------------------------------------|--------------------------|-----------------------------------|--------------------------|-----------------------------|--------------------------|---------------------------------------|--------------------------|----------------------------|-----------------------------------|--|
|            | State/Organization                                                                         | Current Financial Year - 2023-24    |                          |                                   |                          |                             |                          | Control at                            |                          |                            | Bid Awards                        |  |
| SI.<br>No  |                                                                                            | During the Month<br>(December 2023) |                          | Previous Month<br>(November 2023) |                          | Up to the month 2023-<br>24 |                          | Cumulative Tenders<br>since inception |                          | 2023-24<br>Up to the Month |                                   |  |
|            |                                                                                            | No.                                 | Value (Rs.<br>in crores) | No.                               | Value (Rs.<br>in crores) | No.                         | Value (Rs.<br>in crores) | No.                                   | Value (Rs. in<br>crores) | No.                        | Contract Value<br>(Rs. in crores) |  |
| <b>C</b> ) | States & Union Ter                                                                         | ritories                            |                          |                                   |                          |                             |                          |                                       |                          |                            |                                   |  |
| 1          | West Bengal                                                                                | 60,865                              | 6,916                    | 32,457                            | 3,378                    | 3,15,566                    | 78,629                   | 12,91,332                             | 6,02,039                 | 1,27,597                   | 1,14,021                          |  |
| 2          | Kerala                                                                                     | 23,743                              | 6,454                    | 18,246                            | 6,838                    | 1,22,940                    | 61,097                   | 9,14,813                              | 3,92,365                 | 61,796                     | 47,315                            |  |
| 3          | Uttar Pradesh                                                                              | 19,589                              | 21,864                   | 20,168                            | 23,453                   | 1,69,295                    | 1,79,338                 | 14,34,432                             | 15,98,719                | 38,547                     | 19,427                            |  |
| 4          | Maharashtra                                                                                | 18,284                              | 36,881                   | 14,397                            | 16,088                   | 1,46,654                    | 1,81,356                 | 16,25,869                             | 12,23,991                | 68,901                     | 1,11,749                          |  |
| 5          | Tamil Nadu                                                                                 | 11,308                              | 11,950                   | 11,931                            | 11,930                   | 1,22,128                    | 1,33,295                 | 4,57,051                              | 4,63,110                 | 19,515                     | 34,858                            |  |
| 6          | Haryana                                                                                    | 8,428                               | 6,596                    | 6,997                             | 6,401                    | 71,423                      | 50,673                   | 4,03,035                              | 3,00,236                 | 33,887                     | 20,06,578                         |  |
| 7          | Jammu &<br>Kashmir                                                                         | 7,909                               | 1,619                    | 11,184                            | 2,308                    | 1,46,512                    | 20,368                   | 6,85,197                              | 2,25,585                 | 435                        | 212                               |  |
| 8          | Madhya Pradesh                                                                             | 6,089                               | 7,355                    | 306                               | 202                      | 65,301                      | 1,23,412                 | 3,57,877                              | 7,54,033                 | 39,473                     | 75,572                            |  |
| 9          | Odisha                                                                                     | 4,800                               | 8,636                    | 6,823                             | 6,760                    | 47,474                      | 89,470                   | 4,58,663                              | 4,83,564                 | 17,513                     | 20,175                            |  |
| 10         | Rajasthan                                                                                  | 3,567                               | 5,978                    | 166                               | 4,104                    | 89,628                      | 1,95,919                 | 6,49,413                              | 11,88,668                | 2,861                      | 15,094                            |  |
| 11         | Punjab                                                                                     | 2,629                               | 1,645                    | 2,831                             | 3,749                    | 26,149                      | 26,899                   | 2,26,392                              | 1,66,720                 | 12,362                     | 10,323                            |  |
| 12         | Jharkhand                                                                                  | 2,018                               | 10,714                   | 1,622                             | 6,966                    | 14,180                      | 46,282                   | 1,01,192                              | 4,15,776                 | 271                        | 5,985                             |  |
| 13         | Himachal Pradesh                                                                           | 1,834                               | 1,143                    | 1,504                             | 606                      | 15,026                      | 14,825                   | 1,16,675                              | 93,479                   | 5,921                      | 3,397                             |  |
| 14         | Assam                                                                                      | 1,550                               | 9,130                    | 1,403                             | 6,361                    | 8,088                       | 33,693                   | 53,922                                | 2,31,481                 | 4,661                      | 12,149                            |  |
| 15         | Uttarakhand                                                                                | 1,081                               | 2,053                    | 1,013                             | 2,972                    | 10,766                      | 21,171                   | 76,088                                | 1,45,373                 | 7,795                      | 8,462                             |  |
| 16         | NCT of Delhi                                                                               | 1,032                               | 569                      | 1,418                             | 1,064                    | 15,805                      | 9,712                    | 3,18,583                              | 1,70,876                 | 494                        | 230                               |  |
| 17         | Tripura                                                                                    | 981                                 | 713                      | 842                               | 570                      | 7,842                       | 5,110                    | 44,209                                | 34,613                   | 4,815                      | 2,078                             |  |
| 18         | Chandigarh UT                                                                              | 742                                 | 239                      | 545                               | 92                       | 6,852                       | 3,987                    | 93,927                                | 32,008                   | 3,716                      | 974                               |  |
| 19         | Ladakh                                                                                     | 512                                 | 310                      | 873                               | 545                      | 6,879                       | 4,231                    | 28,530                                | 17,891                   | 179                        | 40                                |  |
| 20         | Goa                                                                                        | 471                                 | 499                      | 511                               | 1,028                    | 4,863                       | 5,861                    | 12,898                                | 17,018                   | 2,452                      | 4,130                             |  |
| 21         | Andaman                                                                                    | 317                                 | 197                      | 346                               | 73                       | 2,764                       | 1,298                    | 12,930                                | 9,848                    | 179                        | 38                                |  |
| 22         | Puducherry                                                                                 | 258                                 | 138                      | 267                               | 66                       | 2,250                       | 1,065                    | 14,097                                | 6,979                    | 1,042                      | 578                               |  |
| 23         | Daman and Diu                                                                              | 66                                  | 229                      | 46                                | 13                       | 512                         | 1,243                    | 3,133                                 | 9,879                    | 21                         | 20                                |  |
| 24         | Lakshadweep                                                                                | 57                                  | 178                      | 27                                | 4                        | 311                         | 1,172                    | 2,595                                 | 4,660                    | 5                          | 3                                 |  |
| 25         | Dadra and Nagar<br>Haveli                                                                  | 49                                  | 329                      | 46                                | 230                      | 486                         | 2,153                    | 6,627                                 | 15,066                   | 80                         | 778                               |  |
| 26         | Arunachal<br>Pradesh                                                                       | 33                                  | 363                      | 30                                | 219                      | 248                         | 2,804                    | 1,340                                 | 16,440                   | 24                         | 44                                |  |
| 27         | Manipur                                                                                    | 9                                   | 11                       | 10                                | 104                      | 155                         | 2,147                    | 2,373                                 | 33,942                   | 3                          | 198                               |  |
| 28         | Nagaland                                                                                   | 9                                   | 30                       | 5                                 | 0                        | 81                          | 637                      | 548                                   | 3,521                    | 8                          | 30                                |  |
|            | Meghalaya                                                                                  | 5                                   | 50                       | 8                                 | 5                        | 48                          | 633                      | 1,451                                 | 10,299                   | 16                         | 164                               |  |
|            | Sikkim                                                                                     | 3                                   | 79                       | 2                                 | 0                        | 63                          | 1,332                    | 651                                   | 7,647                    | 3                          | 41                                |  |
| 31         | Mizoram                                                                                    | 2                                   | 0                        | 1 26 025                          | 0                        | 36                          |                          | 360                                   | 3,912                    | 19                         | 24.04.812                         |  |
|            | Sub Total                                                                                  | 1,78,240                            | 1,42,868                 | 1,36,025                          | 1,06,128                 | 14,20,325                   | 13,00,394                | 93,96,203                             | 86,79,736                | 4,54,591                   | 24,94,813                         |  |
|            | RAND TOTAL                                                                                 | 1,97,747                            | 3,00,011                 | 1,54,345                          | 1,59,713                 | 15,94,101                   | 20,91,352                | 1,18,35,859                           | 1,73,60,083              | 5,12,683                   | 28,83,258                         |  |