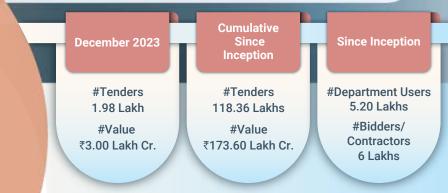

# Monthly Statistics and Support/Assistance (https://eprocure.gov.in)

| # SMS Alert             | 27,82,321         | Daily Web Learning<br>(eprocure.gov.in)    | Mon – Fri<br>(2.30- 4.30 PM)                                         |  |
|-------------------------|-------------------|--------------------------------------------|----------------------------------------------------------------------|--|
| # Mails Alert           | 36,91,786         | (eprocure.gov.m)                           |                                                                      |  |
| # Tender                | 1,97,747          | Centralized 24 X 7<br>Telephonic Help Desk | 0120-4001002<br>0120-4001005<br>0120-6277787<br>support-eproc@nic.in |  |
| Value of Tenders        | ₹ 3,00,010.77 Cr. | & eMail Support                            |                                                                      |  |
| Award of Contract (AoC) | 69,094            | # Calls attended by                        | 34,141                                                               |  |
| # Online Deumente       | 2 07 000          | helpdesk                                   |                                                                      |  |
| # Online Payments       | 2,87,808          | # Mails handled by<br>helpdesk             | 4,871                                                                |  |
| Value of Online Payment | ₹ 2,240.41 Cr.    | # Tender Cum Auction                       | 932                                                                  |  |
| # Visitors this month   | 1,23,830          | # Web Learning<br>Participants             | 65                                                                   |  |