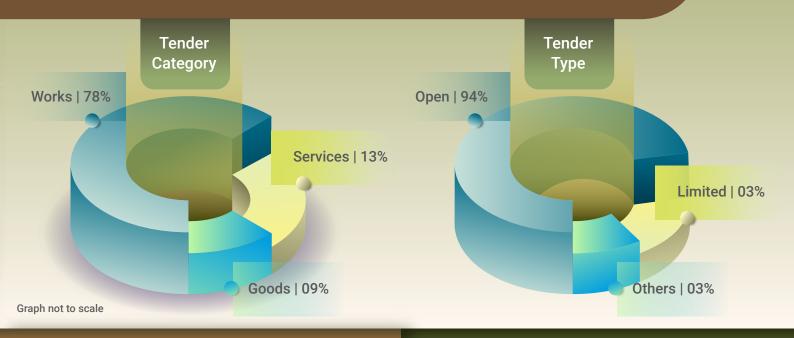

## Percentage share of Tender Category /Tender Type for GePNIC<sup>©</sup> (Value of Tenders)