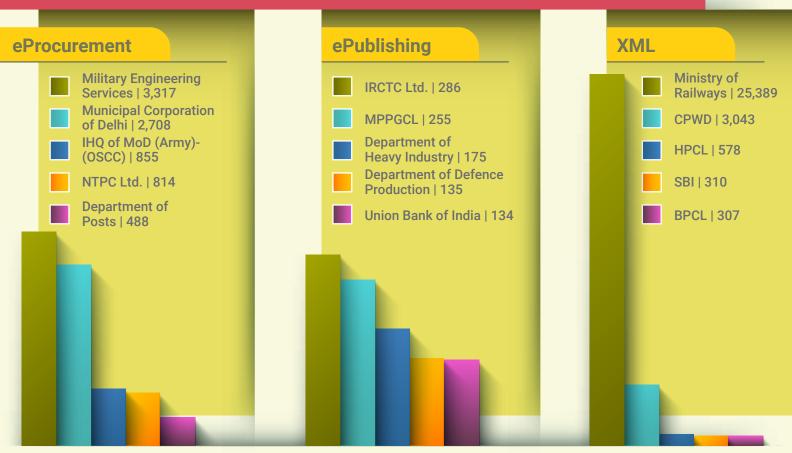

### Percentage share of Tender Category /Tender Type for GePNIC<sup>©</sup> (No. of Tenders)

NIC delivered a talk on "Green Procurement and Dashboard" in Workshop organized by the World Bank on "Technology in Public Procurement" on 15<sup>th</sup> February 2024

Percentage share of Tender Category /Tender Type for GePNIC<sup>©</sup> (No. of Tenders)