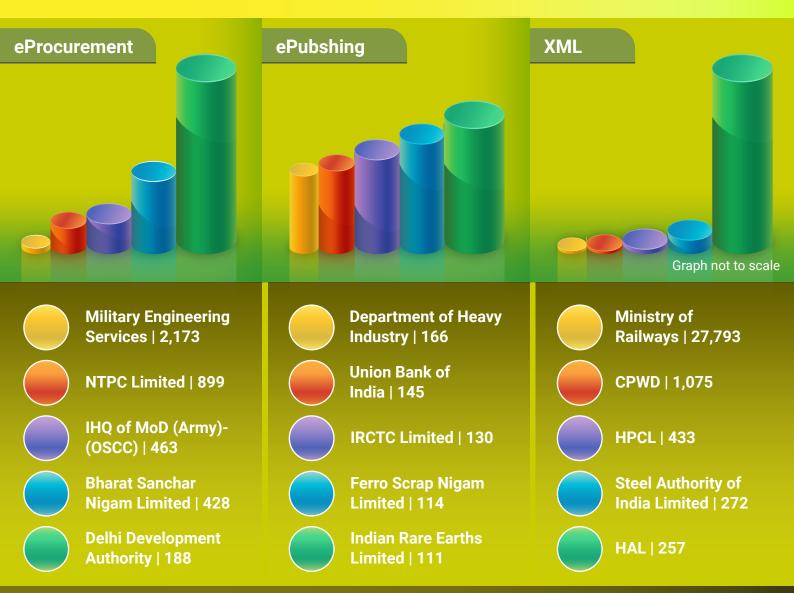

# Top five Central Government eProcurement/ ePublishing/XML Entities for this Month for CPPP (No. of Tenders)