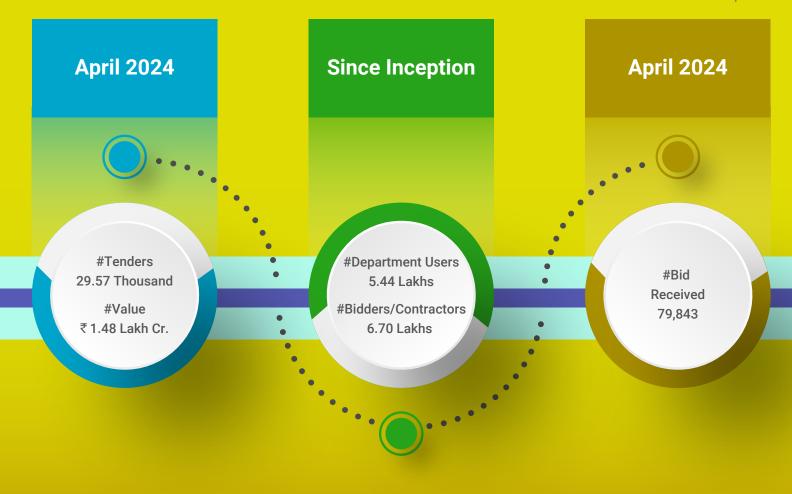

# **Monthly Statistics and Support/Assistance**

(https://eprocure.gov.in)

| # SMS Alert             | 9,98,899      |  |  |  |  |
|-------------------------|---------------|--|--|--|--|
| # Mails Alert           | 15,10,655     |  |  |  |  |
| # Tender                | 29,566        |  |  |  |  |
| Value of Tenders        | ₹ 14,767 Cr.  |  |  |  |  |
| Award of Contract (AoC) | 90,501        |  |  |  |  |
| # Online Payments       | 44,776        |  |  |  |  |
| Value of Online Payment | ₹1,226.70 Cr. |  |  |  |  |
| # Visitors this month   | 49,774        |  |  |  |  |