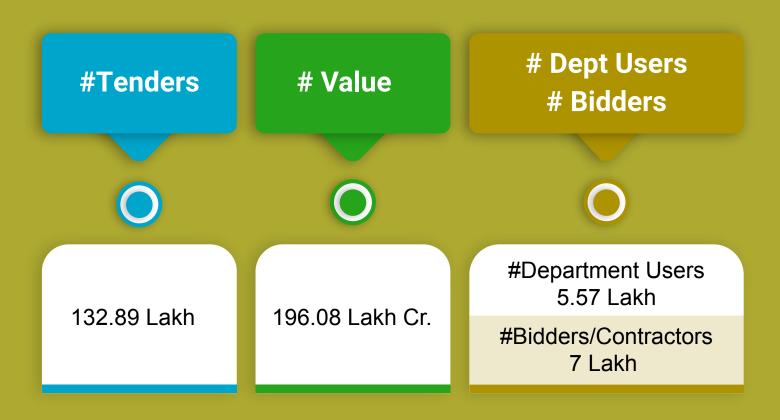

## **Since Inception**

# Monthly Statistics and Support/Assistance for this Month (https://eprocure.gov.in)

| # SMS Alert                               | 29,14,717      |
|-------------------------------------------|----------------|
| # Sino Alert                              | 25,14,717      |
| # Mails Alert                             | 37,32,123      |
| # Tender                                  | 1,79,856       |
| Value of Tenders                          | ₹ 2,78,528 Cr. |
| Award of Contract (AoC)                   | 60,518         |
| # Online Payments                         | 3,17,407       |
| Value of Online Payment                   | ₹ 2,842.41 Cr. |
| # Visitors this month                     | 71,627         |
| # Department Users up to the month        | 5,57,101       |
| # Bidders/ Contractors<br>up to the month | 7.00,00        |