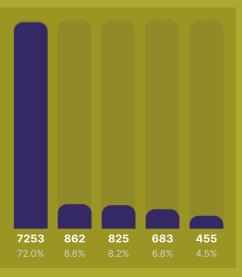

#### Top five eProcure entities for this month

| Military Engineering Services           | 7,253 |
|-----------------------------------------|-------|
| NTPC Limited                            | 862   |
| IHQ of MoD (Army)-(OSCC)                | 825   |
| Municipal Corporation of Delhi          | 683   |
| Ministry of Road Transport and Highways | 455   |