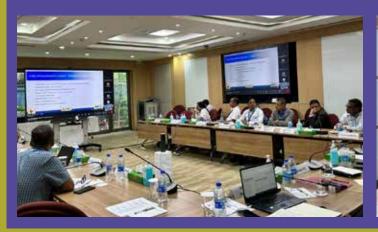

## Visit of Sri Lankan Delegation to Understand Government eProcurement System of NIC (GePNIC®)

A delegation from Sri Lanka visited New Delhi on September 2<sup>nd</sup> and 3<sup>rd</sup> 2024.

In this program, NIC delivered sessions on various topics such as the Enabling Policy Framework for e-GP, Infrastructure, Deployment, and Instances Management and also provided a demonstration and walk-through of the eProcurement system.

## Visit of Nepal Delegation to Understand Government eProcurement System of NIC (GePNIC®)

On September 5<sup>th</sup> 2024, delegations from Nepal visited India for the knowledge exchange program on eProcurement organized by the Asian Development Bank (ADB).