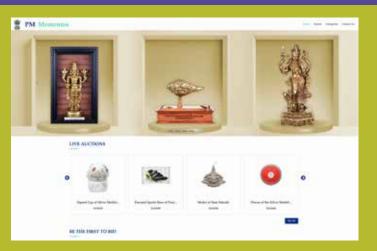

### PM Mementos eAuction (Sixth Round)

The mementos gifted to Hon' ble PM Shri Narendra Modi in various programmes and events across India are being auctioned through https://pmmementos.gov.in from 17<sup>th</sup> September. Total no. of items available for auctions is 602.

Portal URL-https://pmmementos.gov.in

These auctions are being conducted for the Sixth consecutive year using eAuction India platform developed by NIC. The platform has the composite feature of image as well as video display of various items which can be used as per need. It also has sections for highlighted items, Be the first to Bid, Most Participated Auction etc.