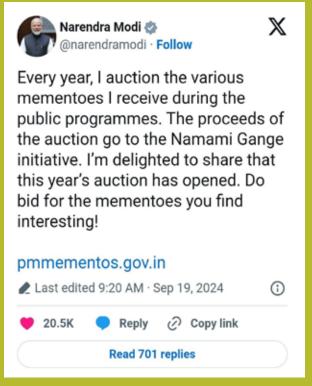

### PM Mementos eAuction (Sixth Round)

The mementos gifted to Hon' ble PM Shri Narendra Modi in various programmes and events across India are being auctioned through https://pmmementos.gov.in from 17<sup>th</sup> September. Total no. of items available for auctions is 602.

Portal URL-https://pmmementos.gov.in

These auctions are being conducted for the Sixth consecutive year using eAuction India platform developed by NIC. The platform has the composite feature of image as well as video display of various items which can be used as per need. It also has sections for highlighted items, Be the first to Bid, Most Participated Auction etc.

The proceeds of auctions are going to a noble cause to 'Namami Gange', a Central government project to clean the River Ganga.

The Auction is ongoing till 31st October 2024.