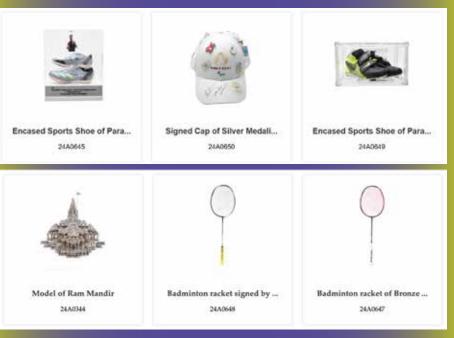

### PM Mementos eAuction (Sixth Round)

The mementos gifted to Hon' ble PM Shri Narendra Modi in various programmes and events across India are being auctioned through https://pmmementos.gov.in from 17<sup>th</sup> September. Total no. of items available for auctions is 602.

Portal URL-https://pmmementos.gov.in

These auctions are being conducted for the Sixth consecutive year using eAuction India platform developed by NIC. The platform has the composite feature of image as well as video display of various items which can be used as per need. It also has sections for highlighted items, Be the first to Bid, Most Participated Auction etc.