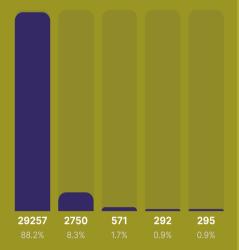

#### Top five XML entities for this month

| Ministry of Railways                        | 29,257 |
|---------------------------------------------|--------|
| Central Public Works Department CPWD        | 2,750  |
| Hindustan Petroleum Corporation Limited     | 571    |
| Bharat Heavy Electricals Limited, Hyderabad | 292    |
| Bharat Petroleum Corporation Limited        | 295    |