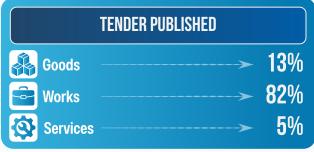

#### Insight of this financial year / Apr 2024 - Oct 2024

|                          | Goods  | Works  | Services | Total  |
|--------------------------|--------|--------|----------|--------|
| Numbers                  | 6,783  | 43,721 | 2,384    | 52,888 |
| Value<br>(Rs. in crores) | 16,844 | 24,754 | 8,045    | 49,643 |