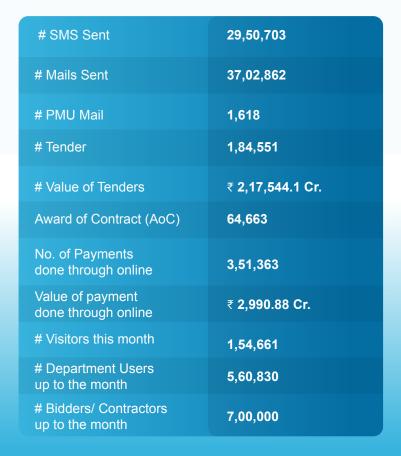

October 2024

**DURING OCTOBER 2024** 

#Tenders
1.85 LAKH

#Value

₹ 2.18 LAKH CR.

**CUMULATIVE SINCE INCEPTION** 

#Tenders

134.74 LAKHS

#Value

₹198.25 LAKH CR.

**SINCE INCEPTION** 

909 N

#Bidders/ Contractors

7 LAKHS

#Department Users

5.6 LAKHS