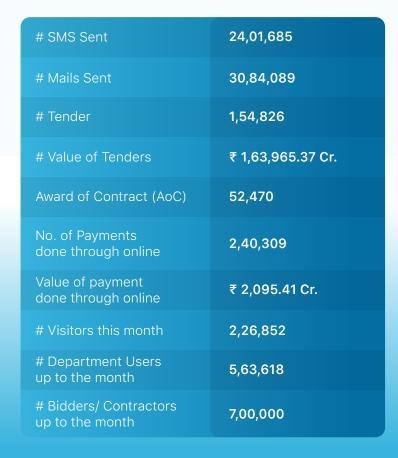

November 2024

#Tenders 1.59 LAKH #Value ₹ 1.64 LAKH CR.

#### **CUMULATIVE SINCE INCEPTION**

#Tenders 136 LAKHS #Value ₹200 LAKH CR.

#### **SINCE INCEPTION**

9P 2 X

#Bidders/ Contractors

7 LAKHS

#Department Users

5.6 LAKHS