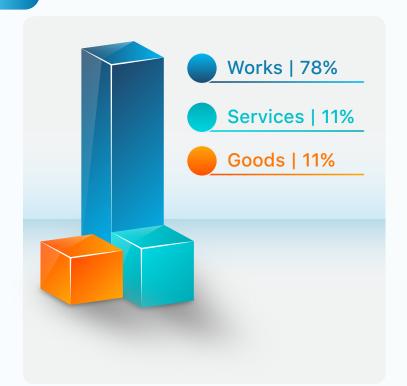

#### Insight of this financial year / Apr 2024 - Dec 2024

|            | TENDER PUBLISHED |
|------------|------------------|
| Goods      | <b>18.5</b> %    |
| Works —    | <b>67.9</b> %    |
| Services — | <b>13.6</b> %    |