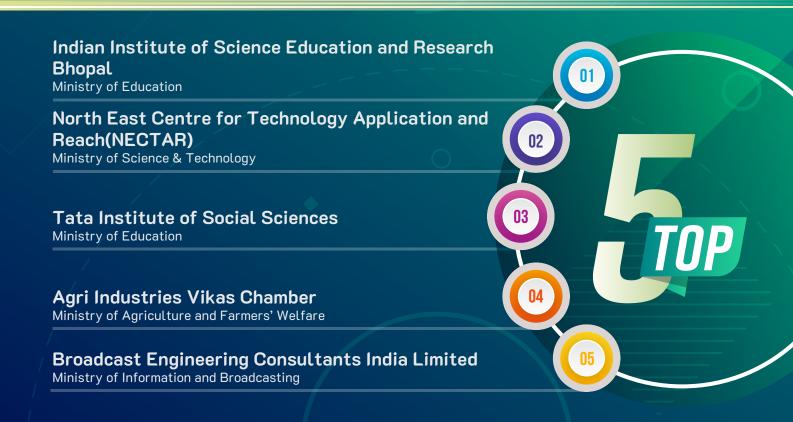

Mail
Support
0120-4200462 | 0120-4001002
support-eproc@nic.in



### Organisations in Focus

#### Metro Rail

**Corporation Limited** 

Tender Value: ₹341 Cr.

Tenders: 16

India's metro rail network is expanding rapidly, enhancing urban transport. To improve transparency and efficiency, Chennai, Delhi, Bangalore, Madhya Pradesh, Mumbai, Jaipur, Kochi, Noida, Maharastra and Uttar Pradesh Metro Rail Corporations have adopted GePNIC for digital procurement. This ensures streamlined tendering, and fair competition, shaping the future of urban mobility.

Since their onboarding they have floated a total of 5,854 tenders, worth of Rs 99,514 crores.



Corporation Limited

Tender Value: ₹218 Cr.

Tenders: 23

### Organisations Onboarded



# Procuring Entities floated first tender in this month



## Glimpse of Major Workshop

#### **During Month January**

One day training on eProcurement on 29<sup>th</sup> January 2025 for the officials of Jammu Municipal Corporation at Jammu and Kashmir Institute of Management, Public Administration and Rural Development. 10 officials attended the training.





One day training on eProcurement for the officials of Naba Ballygunge Mahavidyalaya on 29<sup>th</sup> January 2025 at West Bengal.

One day online training on eProcurement on 24<sup>th</sup> January 2025 for the officials of Bridge and Roof Company (India) Limited & Rajasthan Electronics & Instruments Limited.



Half day training on eProcurement for the officials of Institute of Secretariat Training and Management on 22<sup>nd</sup> January 2025.

As part of MDP, "Training on Public P