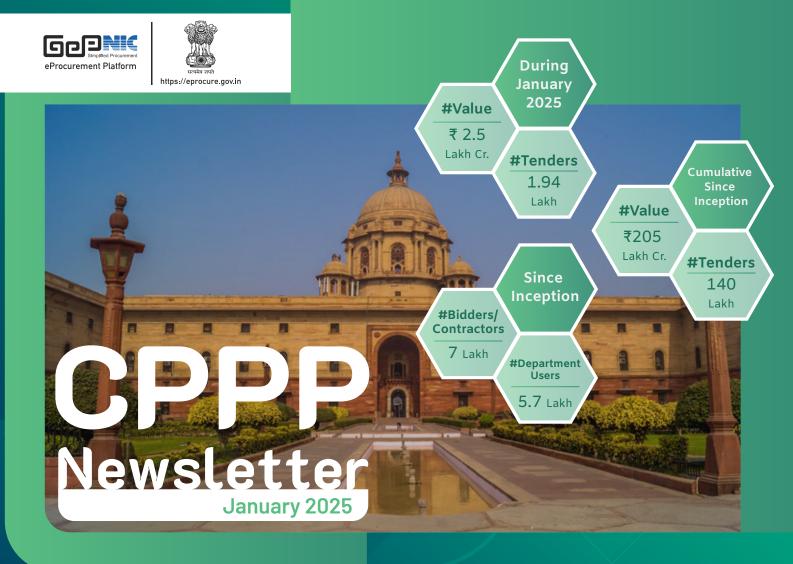

#### (https://eprocure.gov.in)

| # SMS Sent                                | 30,43,582     |
|-------------------------------------------|---------------|
| # Mails Sent                              | 38,85,805     |
| # Tender                                  | 1,94,765      |
| # Value of Tenders                        | ₹2,49,268 Cr. |
| Award of Contract (AoC)                   | 81,972        |
| No. of Payments<br>done through online    | 3,72,820      |
| Value of payment<br>done through online   | ₹2,985.94 Cr. |
| # Visitors this month                     | 2,26,009      |
| # Department Users<br>up to the month     | 5,72,031      |
| # Bidders/ Contractors<br>up to the month | 7,00,000      |