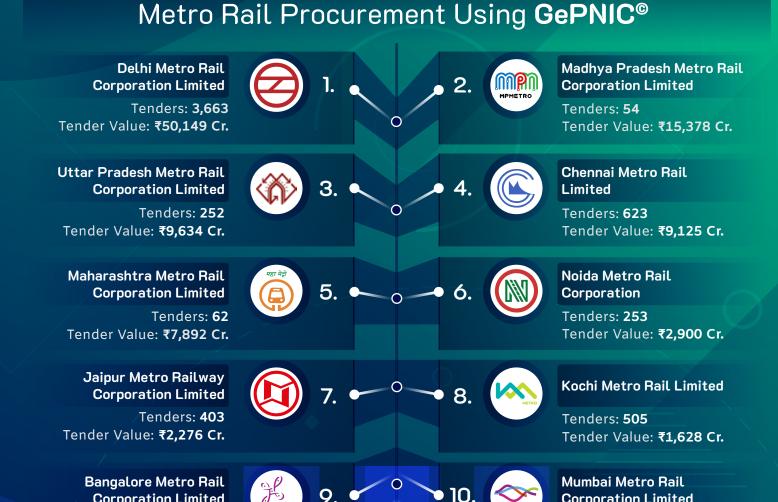

#### Metro Rail

**Corporation Limited** 

Tender Value: ₹341 Cr.

Tenders: 16

India's metro rail network is expanding rapidly, enhancing urban transport. To improve transparency and efficiency, Chennai, Delhi, Bangalore, Madhya Pradesh, Mumbai, Jaipur, Kochi, Noida, Maharastra and Uttar Pradesh Metro Rail Corporations have adopted GePNIC for digital procurement. This ensures streamlined tendering, and fair competition, shaping the future of urban mobility.

Since their onboarding they have floated a total of 5,854 tenders, worth of Rs 99,514 crores.

Corporation Limited

Tender Value: ₹218 Cr.

Tenders: 23