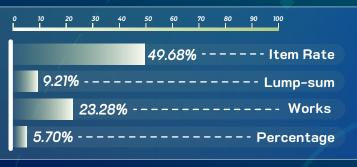

# Airports Authority of India (AAI)



The Airports Authority of India (AAI) has been a premier user of the Central Public Procurement Portal (CPPP) since January 2017. Between January 2017 and February 2025, AAI issued 27,707 tenders, with a total contract value of ₹95,814.27 crores. During this period, a total of 1,01,624 bids were received.

2022 recorded the highest award percentage at 57%, while 2023 saw the highest tender value of ₹18,933.13 crores. AAI has maintained a steady tendering process on CPPP, with a substantial number of awards each year.

#### Tender No. and Value by Region

# Total Value of Tender (In Cr.) Total No. of Tender Total No. of Tender Total No. of Tender Total No. of Tender North Total No. of Tender Southern Western

#### Form of Contract (Top Four Category)



#### Few Top Product categories

| QT. | Electrical Works |                          |  |  |  |  |  |
|-----|------------------|--------------------------|--|--|--|--|--|
|     | Total<br>Tenders | Tender<br>Value(Approx.) |  |  |  |  |  |
|     | 6,617            | 8,526 cr.                |  |  |  |  |  |

|      | Civil Works      |                          |  |  |  |  |
|------|------------------|--------------------------|--|--|--|--|
|      | Total<br>Tenders | Tender<br>Value(Approx.) |  |  |  |  |
| 0.10 | 6,108            | 25,200 cr.               |  |  |  |  |

|  | AMC/ Maintenance |                          |  |  |  |  |
|--|------------------|--------------------------|--|--|--|--|
|  | Total<br>Tenders | Tender<br>Value(Approx.) |  |  |  |  |
|  | 703              | 393 cr