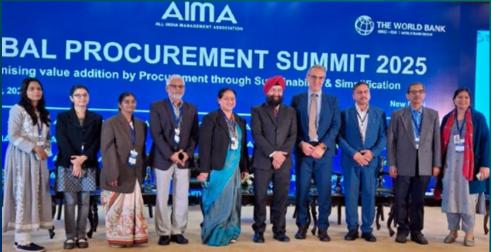

# AIMA- Global Procurement Summit 2025

Director General, NIC addressed the session "Streamlining Procurement Processes for Greater Efficiency", emphasizing NIC eProcurement system GePNIC on 10th 2025 the Global February at Procurement Summit 2025, organized by All India Management Association (AIMA), in collaboration with the Ministry of Finance, Government of India and World Bank India, in New Delhi. The summit was attended by procurement practitioners Government, CPSEs and delegates from various countries.

#### **National Informatics Centre's post**

National Informatics Centre 

11 February at 14:07 · 🗞

Shri IPS Sethi, Director General, NIC addressed the plenary session "Streamlining Procurement Processes for Greater Efficiency", emphasizing NIC eProcurement system GePNIC, at the Global Procurement Summit 2025, organized by All India Management Association (AIMA), in collaboration with the Ministry of Finance, Government of India and World Bank India, in New Delhi. The summit was attended by procurement practitioners across Government, CPSEs and delegates from various countries.