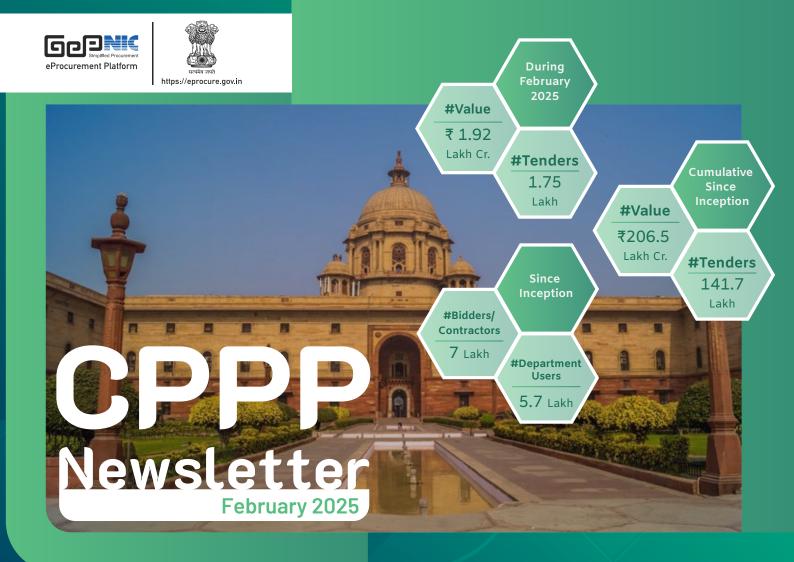

### (https://eprocure.gov.in)

| # SMS Sent                                | 25,68,556             |
|-------------------------------------------|-----------------------|
| # Mails Sent                              | 32,87,930             |
| # Tender                                  | 1,75,555              |
| # Value of Tenders                        | ₹1,92,130 Cr.         |
| Award of Contract (AoC)                   | 77,674                |
| No. of Payments<br>done through online    | 3,60,424              |
| Value of payment<br>done through online   | ₹ <b>3,416.03</b> Cr. |
| # Visitors this month                     | 2,27,540              |
| # Department Users<br>up to the month     | 5,75,808              |
| # Bidders/ Contractors<br>up to the month | 7,00,000              |