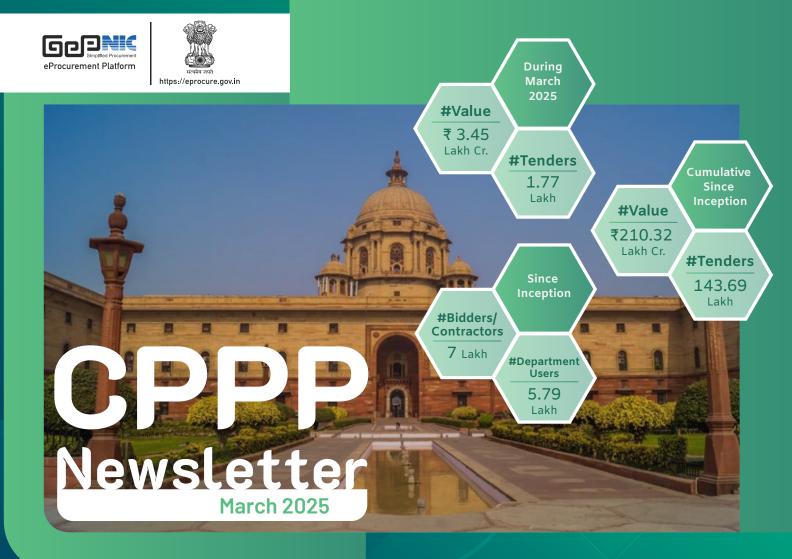

# Monthly Statistics and Support / Assistance

## (https://eprocure.gov.in)

| # SMS Sent                                | 27,22,879             |
|-------------------------------------------|-----------------------|
| # Mails Sent                              | 34,71,535             |
| # Tender                                  | 1,77,821              |
| # Value of Tenders                        | ₹ <b>3,45,918</b> Cr. |
| Award of Contract (AoC)                   | 90,306                |
| No. of Payments<br>done through online    | 3,38,136              |
| Value of payment<br>done through online   | ₹4843.78 Cr.          |
| # Visitors this month                     | 2,18,797              |
| # Department Users<br>up to the month     | 5,79,165              |
| # Bidders/ Contractors<br>up to the month | 7,00,000              |