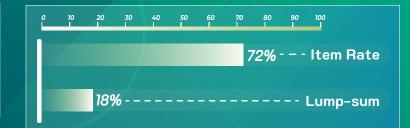

# Few Top Form of Contract (since 2018)

Consultancy Tender Number (Approx. %)

20%