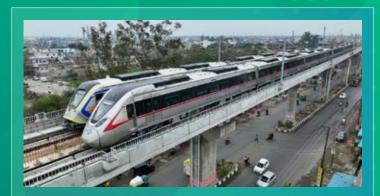

Through the platform, NCRTC has successfully floated numerous tenders, with a notable 56% of Award of Contract (AOC). One of their major projects is India's first Namo Bharat Corridor Delhi-Ghaziabad-Meerut.

Tender Publish Date: 11-07-2019

The ₹1,450 crore NCRTC Package 4 project involves TBM-driven tunnel construction from New Ashok Nagar Down Ramp to Sahibabad Up Ramp and an underground station at Anand Vihar. It enhances Delhi-Ghaziabad-Meerut RRTS connectivity, with trial runs starting in October 2023 for seamless regional transit.