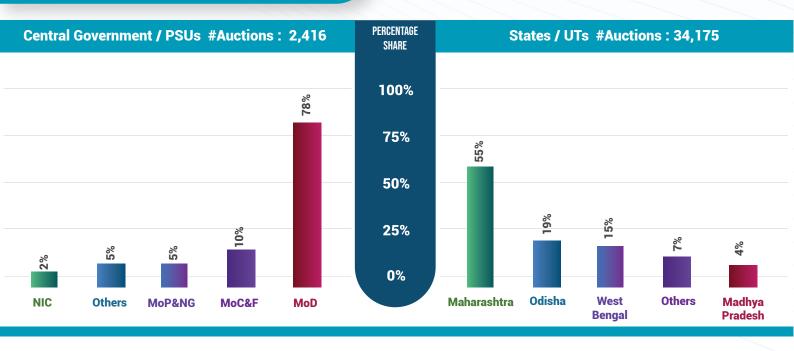

auctions are going to a noble cause to 'Namami Gange', a Central government project to clean the River Ganga. The auction is ongoing till 12th October 2022.

To participate please visit



Total no. of items available for auction are 1219 including 47 hero items

# Highlights

Maharashtra Forest Department has witnessed a phenomenal growth in revenue in the auction conducted for Timber and Firewood from 22% to 28% over its base price during the period of July - Sep 2022.



## Workshop



#### Kolkata (West Bengal)

One day training on eAuction for the officials of West Bengal Housing Board at Kolkata

#### Mumbai (Maharashtra)

One day training program on e-Auction system of NIC for High Court Bombay, Car Cell Department (CCD)

## Joined During This Period



## **eAuction Statistics**



#### **Capacity Building & Training**

#### Support / Assistance



#### To SUBSCRIBE

Mail your name, designation, email id and mobile number to cppp-nic@nic.in

#### **Product Business Division**

National Informatics Centre Services Inc. NBCC Tower, 15 Bhikaji Cama Place New Delhi - 110056 Email : pbdiv-nicsi@nic.in



http://www.nicsi.com/pbd

#### **Procurement Division**

National Informatics Centre A-Block, CGO Complex Lodhi Road, Delhi - 110003 Email : support-eproc@nic.in





https://eauction.gov.in

STQC Certificate