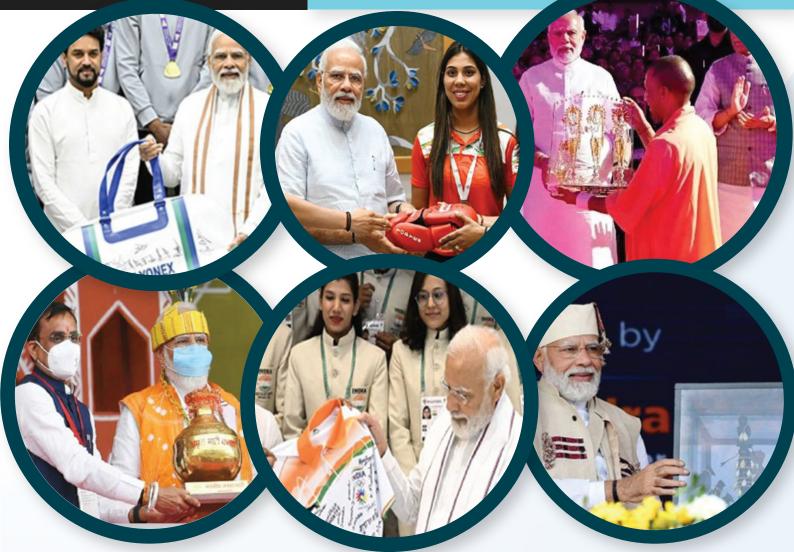

The Mementos presented to Hon'ble PM Shri Narendra Modi by prominent personalities including Thomas Cup Championship 2022 Gold medallist K. Srikanth autographed Badminton Racket, Dutee Chand autographed Mascot toy sprinter Common Wealth Games 2022, Model of Metro project of kanpur, Sculpture of Make in India, CWG gold medalist and IBA Medalist autographed boxing gloves, Statue of Laxmi Narayan Bhagwan Vitthal Rukmini, Statue of King along with his soldier & many more are being auctioned through https://pmmementos.gov.in from 17th September 2022.