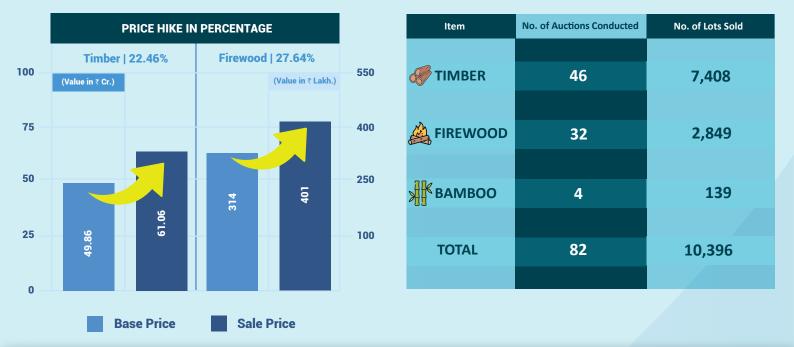

# Highlights

Maharashtra Forest Department has witnessed a phenomenal growth in revenue in the auction conducted for Timber and Firewood from 22% to 28% over its base price during the period of July - Sep 2022.