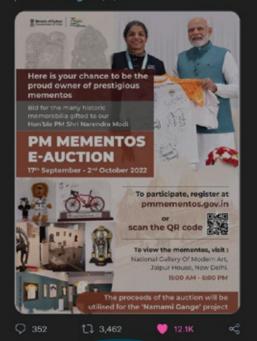

## Highlight | PM Mementos https://pmmementos.gov.in | Designed, Developed by NIC

National Gallery of Modern Art New Delhi Retweeted Narendra Modi @ @narendramodi · Sep 28 I am delighted by the enthusiasm towards the PM Mementoes auction over the last few days. From books to art works, cups and ceramics to brass products, it is a whole range of gifts I have received over the years that are up for auction. pmmementos.gov.in/#/

The Mementos presented to Hon'ble PM Shri Narendra Modi by prominent personalities including Thomas Cup Championship 2022 Gold medallist K. Srikanth autographed Badminton Racket, Dutee Chand autographed Mascot toy sprinter Common Wealth Games 2022, Model of Metro project of kanpur, Sculpture of Make in India, CWG gold medalist and IBA Medalist autographed boxing gloves, Statue of Laxmi Narayan Bhagwan Vitthal Rukmini, Statue of King along with his soldier & many more are being auctioned through https://pmmementos.gov.in from 17th September 2022.

PM Mementoes is part of eAuction India platform (https://eauction.gov.in) developed by NIC and this is the Open auction feature which is being used for fourth time.

The proceeds of auctions are going to a noble cause to 'Namami Gange', a Central government project to clean the River Ganga. The auction is ongoing till 12th October 2022.

To participate please visit

Total no. of items available for auction are 1219 including 47 hero items